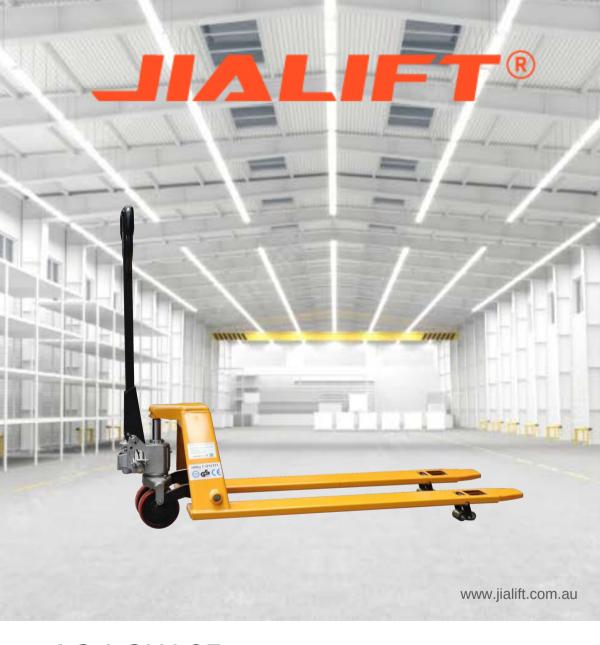

## AC-LOW-35 Low Profile Hand Pallet Truck

- 1000kg Capacity, fork width 550mm
- Easy to operate
- Safe, reliable, sustainable and low maintenance

## Super low 35mm hand pallet truck (1T/550mm)

Super low pallet jack, the min fork height only 35mm, great for special pallets.

AC type adopted the integrated casting process and the overall seal design, with the high-quality imported components for key parts, the pump cant leak even when the seal for pressure cylinder breaks.

All the piston rods are chrome plated, which makes them good enough in heat resistance and hardness.

Unlike the scattered parts, the pump valve core with the overall design is convenient for maintenance. With the overload protection on the valve, the pump cant lift when overloaded.