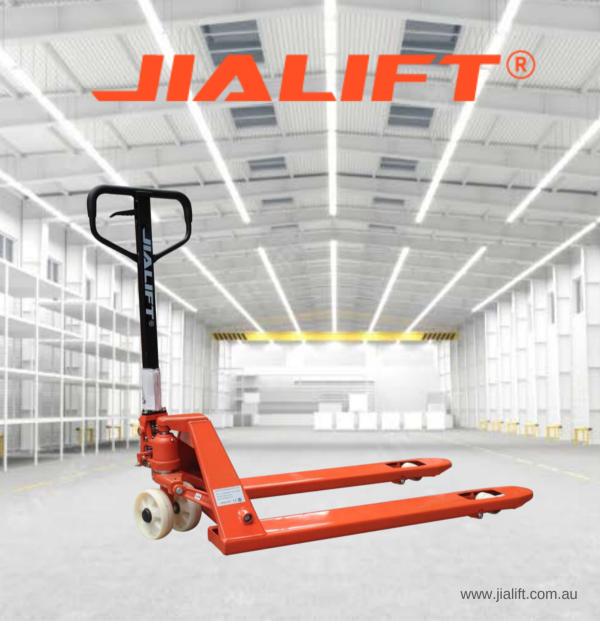

## AC550/5T Heavy Duty Pallet Truck

- 5000kg Capacity, fork width 550mm
- Easy to operate
- Safe, reliable, sustainable and low maintenance

## **JIALIFT Heavy Duty Pallet Truck**

- The steel plate welded pump lowers the cost, which makes it more economical and practical.
- Three-stage positioning control enables easy operation.
- And the manual control valve enhances security.
- The taped arc design for the front of the forks reduces deformation.