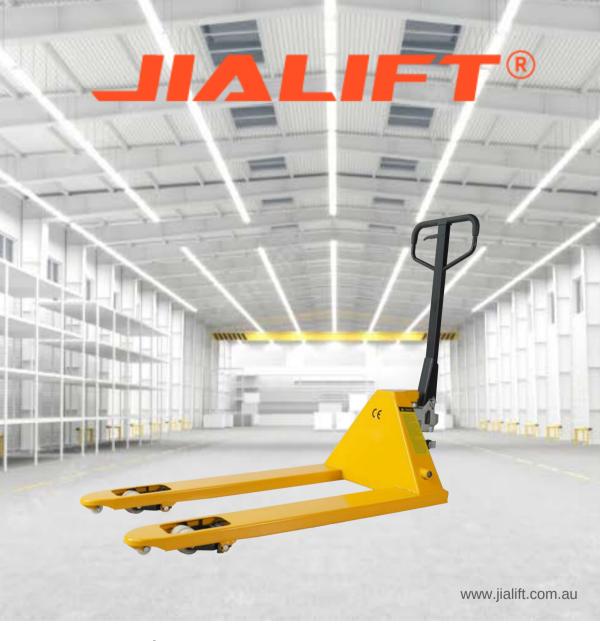

## AC685/3T Manual Pallet Truck

- 3000kg Capacity, fork width 685mm
- Easy to operate
- Safe, reliable, sustainable and low maintenance

This standard width of 685mm is suitable for lift standard open pallet.

Warranty: 1 Year refer to the JIALIFT warranty terms and conditions

| Distinguishing mark                |    |            |
|------------------------------------|----|------------|
| Model designation                  |    | AC685 - 3T |
| Rated capacity                     | kg | 3000       |
| Cylinder Type                      |    | AC         |
| Service weight                     | kg | 69         |
| Types, Chassis                     |    |            |
| Tyre type                          |    | NL         |
| Steering wheels (diameter x width) | mm | 180x50     |
| Carrying roller - Single round     |    | 80x93      |
| Dimensions                         |    |            |
| Min fork height                    | mm | 90         |
| Max fork height                    | mm | 190        |
| Single fork width                  | mm | 160        |
| Inner distance between two forks   | mm | 365        |
| Outside fork width                 | mm | 685        |
| Fork length                        | mm | 1140       |