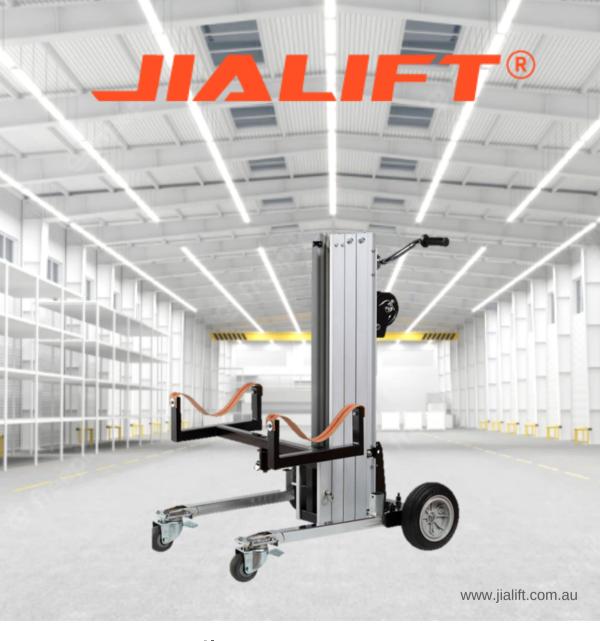

## BD1- Cradle Material Trolley Lifters

- 180kg Capacity
- Compact and easily transported
- · Safe, reliable, sustainable and low maintenance

## **BD1 Material Trolley Lifters**

- BD1 is a multi-purpose material lifter with:
- A variety of accessories for increased ease of installation of air-conditioners, garage doors, retractable awnings, electric heaters and more!
- Easily transportable by one person due to its compact design.
- 90° swing to allow access in through slim walkways or doorways.
- 250mm rear wheels for a smooth ride over rough ground.
- Adjustable wheel base from 79.5 cm to 109 cm (BD2), 77cm to 106 cm (BD1), and locking castors for increased stability.

Warranty: 1 Year refer to the JIALIFT warranty terms and conditions

| Distinguishing mark                  |               |               |
|--------------------------------------|---------------|---------------|
| Model designation                    |               | BD1           |
| Load capacity                        | kg            | 180           |
| Lift height                          | mm            | 3030          |
| Adjustable Wheelbase                 | mm            | 795-1060      |
| Service weight (without accessories) | kg            | 53            |
| Optional Accessories - Hook & Jib    | kg            | 5.2           |
| Optional Accessories - Fork          | kg            | 7.7           |
| Optional Accessories - Pipe cradle   | kg            | 9.3           |
| Basic height                         | mm            | 1160          |
| Stow dimension                       | mm            | 470x450x1160  |
| Operated dimension with Hook & Jib   | mm            | 920x1060x2610 |
| Operated dimension with Fork         | mm            | 920x1060x2880 |
| Operated dimension with Pipe cradle  | mm            | 920x1060x3030 |
| Package size                         | mm            | 1140x650x550  |
| Т                                    | ypes, Chassis |               |
| Front wheel size, number             | mm            | 100           |
| Rear wheel size, number              | mm            | 250           |