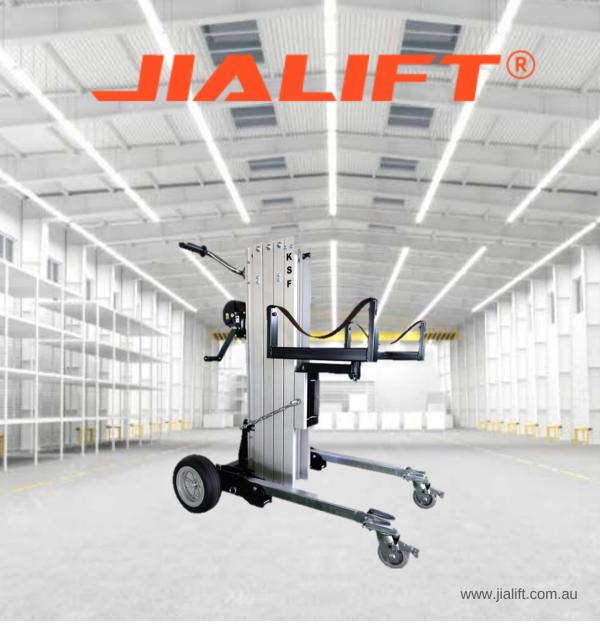

## BD2 Material Trolley Lifters

( (

- 180kg Capacity
- Compact and easily transported
- Safe, reliable, sustainable and low maintenance

## **BD2 Material Trolley Lifters**

- BD2 is a multi-purpose material lifter with:
- A variety of accessories for increased ease of installation of air-conditioners, garage doors, retractable awnings, electric heaters and more!
- Easily transportable by one person due to its compact design.
- 90° swing to allow access in through slim walkways or doorways.
- 250mm rear wheels for a smooth ride over rough ground.
- Adjustable wheel base from 79.5 cm to 109 cm (BD2), 77cm to 106 cm (BD1), and locking castors for increased stability.