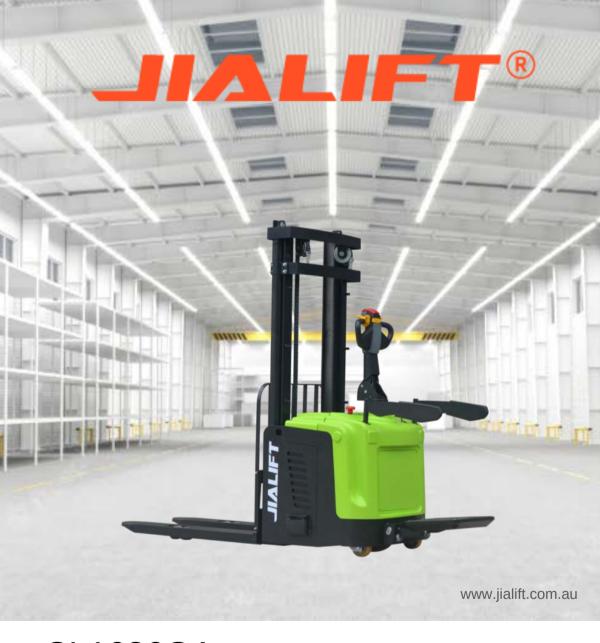

## CL1636GA Full Electric Stacker

- 1600kg Capacity; Max Lifting Height 3600mm
- · Walk-behind operate no license required
- Safe, reliable, sustainable and low maintenance

## Full Electric Walkie Stacker (1600kg/3600mm)

- Imported CURTIS AC controller and MOSFETS drive have functions of the step-less speed regulating and reverse braking.
- Perfect temperature protection and compensation functions ensure thermal protection and stable output.
- The advanced vertical AC drive system. The motor can get more energy and greater braking torque to make it more powerful and better in acceleration.
- The hydraulic power unit is with compact structure, small size, light weight, high efficiency, no leaks, reliable performance.
- The whole series use H type steel, which is especially for forklifts, for mast. H type steel is with good plasticity.