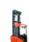

## **CL1646GS**

## Full Electric Stacker Straddle Legs

- 1600kg Capacity; Max Lifting Height 4600mm
- · Walk-behind operate no license required
- Safe, reliable, sustainable and low maintenance

## Full Electric Walkie Stacker Straddle Legs (1600kg/4600mm)

- Imported CURTIS AC controller and MOSFETS drive have functions of the step-less speed regulating and reverse braking.
- Perfect temperature protection and compensation functions ensure thermal protection and stable output.
- The advanced vertical AC drive system. The motor can get more energy and greater braking torque to make it more powerful and better in acceleration.
- The hydraulic power unit is with compact structure, small size, light weight, high efficiency, no leaks, reliable performance.
- The whole series use H type steel, which is especially for forklifts, for mast. H type steel is with good plasticity.