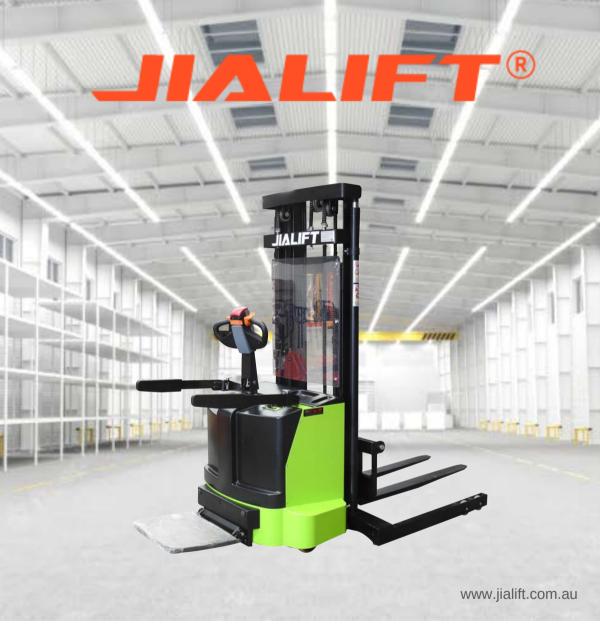

## **CL1646GS**

## Full Electric Stacker Straddle Legs

- 1600kg Capacity; Max Lifting Height 4600mm
- · Walk-behind operate no license required
- Safe, reliable, sustainable and low maintenance

## Full Electric Walkie Stacker Straddle Legs (1600kg/4600mm)

- Imported CURTIS AC controller and MOSFETS drive have functions of the step-less speed regulating and reverse braking.
- Perfect temperature protection and compensation functions ensure thermal protection and stable output.
- The advanced vertical AC drive system. The motor can get more energy and greater braking torque to make it more powerful and better in acceleration.
- The hydraulic power unit is with compact structure, small size, light weight, high efficiency, no leaks, reliable performance.
- The whole series use H type steel, which is especially for forklifts, for mast. H type steel is with good plasticity.