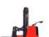

## **CL1646GS**

## Full Electric Stacker Straddle Legs

- 1600kg Capacity; Max Lifting Height 4600mm
- · Walk-behind operate no license required
- Safe, reliable, sustainable and low maintenance

## Full Electric Walkie Stacker Straddle Legs (1600kg/4600mm)

- Imported CURTIS AC controller and MOSFETS drive have functions of the step-less speed regulating and reverse braking.
- Perfect temperature protection and compensation functions ensure thermal protection and stable output.
- The advanced vertical AC drive system. The motor can get more energy and greater braking torque to make it more powerful and better in acceleration.
- The hydraulic power unit is with compact structure, small size, light weight, high efficiency, no leaks, reliable performance.
- The whole series use H type steel, which is especially for forklifts, for mast. H type steel is with good plasticity.