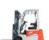

## **CL1646GS**

## Full Electric Stacker Straddle Legs

- 1600kg Capacity; Max Lifting Height 4600mm
- · Walk-behind operate no license required
- Safe, reliable, sustainable and low maintenance

## Full Electric Walkie Stacker Straddle Legs (1600kg/4600mm)

- Imported CURTIS AC controller and MOSFETS drive have functions of the step-less speed regulating and reverse braking.
- Perfect temperature protection and compensation functions ensure thermal protection and stable output.
- The advanced vertical AC drive system. The motor can get more energy and greater braking torque to make it more powerful and better in acceleration.
- The hydraulic power unit is with compact structure, small size, light weight, high efficiency, no leaks, reliable performance.
- The whole series use H type steel, which is especially for forklifts, for mast. H type steel is with good plasticity.