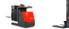

## CM520 Electric Lifter

- 140kg Capacity, lifting height: 4900mm
- Compact and easily transported
- Safe, reliable, sustainable and low maintenance

## **CM520 Portable Lifter**

- The CM520 portable lifter has the maximum lift height in the portable lifter range – being able to lift loads up to 4.9 meters.
- The CM520 is a larger lifter than the CM340 and comes with wheels.
- As with the CM340, the CM520 comes with a telescoping mast.
  Both models are operated with a variable speed trigger switch allowing fine positioning of the load in order to align with mounting brackets etc.
- The 4 adjustable legs, enable the CM520 to operate on uneven surfaces. One leg can be also be configured in a "squat" configuration to allow operation adjacent too walls.
- It is Ideally suited for the Air Conditioning and HVAC industry both for installations and maintenance.