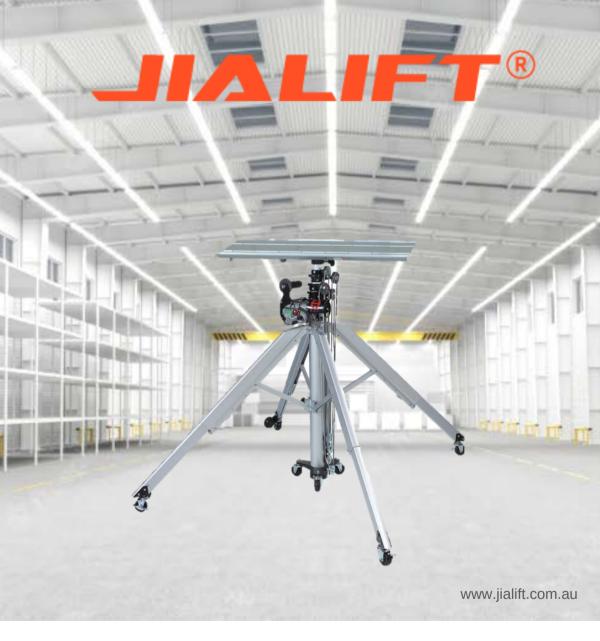

## CM520 Electric Lifter

- 140kg Capacity, lifting height: 4900mm
- Compact and easily transported
- Safe, reliable, sustainable and low maintenance

## **CM520 Portable Lifter**

- The CM520 portable lifter has the maximum lift height in the portable lifter range – being able to lift loads up to 4.9 meters.
- The CM520 is a larger lifter than the CM340 and comes with wheels.
- As with the CM340, the CM520 comes with a telescoping mast.
  Both models are operated with a variable speed trigger switch allowing fine positioning of the load in order to align with mounting brackets etc.
- The 4 adjustable legs, enable the CM520 to operate on uneven surfaces. One leg can be also be configured in a "squat" configuration to allow operation adjacent too walls.
- It is Ideally suited for the Air Conditioning and HVAC industry both for installations and maintenance.

Warranty: 1 Year refer to the JIALIFT warranty terms and conditions

| Distinguishing mark  |    |           |
|----------------------|----|-----------|
| Model designation    |    | CM520     |
| Max capacity (3m)    | kg | 140       |
| Max capacity (4m)    | kg | 130       |
| Max capacity (4.9m)  | kg | 90        |
| Lift height          | mm | 4900      |
| Service weight       | kg | 38        |
| Platform weight      | kg | 5.3       |
| Dimensions           |    |           |
| Stowed dimensions    | mm | 380x380   |
| Operating dimensions | mm | 1500x1400 |