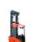

## CM520 Electric Lifter

- 140kg Capacity, lifting height: 4900mm
- Compact and easily transported
- Safe, reliable, sustainable and low maintenance

## **CM520 Portable Lifter**

- The CM520 portable lifter has the maximum lift height in the portable lifter range – being able to lift loads up to 4.9 meters.
- The CM520 is a larger lifter than the CM340 and comes with wheels.
- As with the CM340, the CM520 comes with a telescoping mast.
  Both models are operated with a variable speed trigger switch allowing fine positioning of the load in order to align with mounting brackets etc.
- The 4 adjustable legs, enable the CM520 to operate on uneven surfaces. One leg can be also be configured in a "squat" configuration to allow operation adjacent too walls.
- It is Ideally suited for the Air Conditioning and HVAC industry both for installations and maintenance.