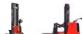

## CM520 Electric Lifter

- 140kg Capacity, lifting height: 4900mm
- Compact and easily transported
- Safe, reliable, sustainable and low maintenance

## **CM520 Portable Lifter**

- The CM520 portable lifter has the maximum lift height in the portable lifter range – being able to lift loads up to 4.9 meters.
- The CM520 is a larger lifter than the CM340 and comes with wheels.
- As with the CM340, the CM520 comes with a telescoping mast.
  Both models are operated with a variable speed trigger switch allowing fine positioning of the load in order to align with mounting brackets etc.
- The 4 adjustable legs, enable the CM520 to operate on uneven surfaces. One leg can be also be configured in a "squat" configuration to allow operation adjacent too walls.
- It is Ideally suited for the Air Conditioning and HVAC industry both for installations and maintenance.