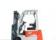

## CM520 Electric Lifter

- 140kg Capacity, lifting height: 4900mm
- Compact and easily transported
- Safe, reliable, sustainable and low maintenance

## **CM520 Portable Lifter**

- The CM520 portable lifter has the maximum lift height in the portable lifter range – being able to lift loads up to 4.9 meters.
- The CM520 is a larger lifter than the CM340 and comes with wheels.
- As with the CM340, the CM520 comes with a telescoping mast.
  Both models are operated with a variable speed trigger switch allowing fine positioning of the load in order to align with mounting brackets etc.
- The 4 adjustable legs, enable the CM520 to operate on uneven surfaces. One leg can be also be configured in a "squat" configuration to allow operation adjacent too walls.
- It is Ideally suited for the Air Conditioning and HVAC industry both for installations and maintenance.