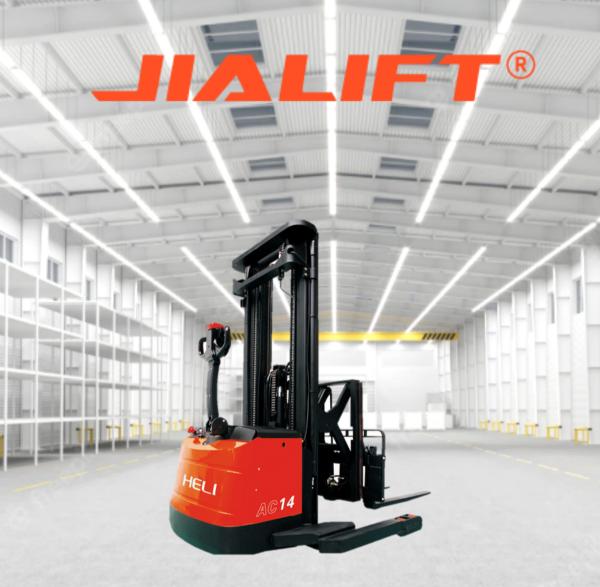

## CQDH14-850-5500 1.4T Reach Stacker

- 1400kg Capacity; Max Lifting Height 5500mm
- · Safe, reliable, sustainable and low maintenance

CE

## HELI 1.4T 5.5M Reach Stacker

The Jialift Reach Stacker Forklift 5.5M CQDH14-850 is specifically designed for lifting heavy weights with a max load capacity of 1400kg and a max lift height of 5500mm.

- Walk behind operate no licence required.
- Compatible on both Standard Australian Close Pallet (CHEP) and Open Pallet
- 1.4T electric scissor stacker,
- AC drive system, EPS,
- Moon walk, ZAPI controller
- Side shifter, Reach, Tilt