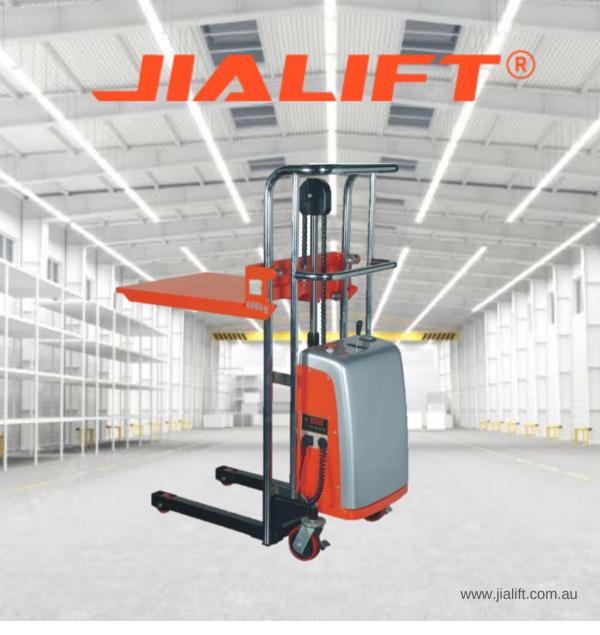

## Semi Electric Stacker

- 400kg Capacity
- Easy to operate, power lifting
- Safe, reliable, sustainable and low maintenance

## **JIALIFT Semi Electric Stacker**

Model: EJ4150AMax Capacity: 400kg

Fork Height Range: 85 – 1500mm
Platform Size (L x W): 650 x 576mm

- Power lifting, manual push to moving.
- · Low profile forks can lift the pallet easily.
- Easier and faster lifting operation.
- · High-quality hydraulic motor made in Italy.
- · Service free battery.
- · Non-marking castor as standard.