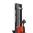

## Semi Electric Stacker

- 400kg Capacity
- Easy to operate, power lifting
- Safe, reliable, sustainable and low maintenance

## **JIALIFT Semi Electric Stacker**

Model: EJ4150AMax Capacity: 400kg

Fork Height Range: 85 – 1500mm
Platform Size (L x W): 650 x 576mm

- Power lifting, manual push to moving.
- · Low profile forks can lift the pallet easily.
- Easier and faster lifting operation.
- · High-quality hydraulic motor made in Italy.
- · Service free battery.
- · Non-marking castor as standard.