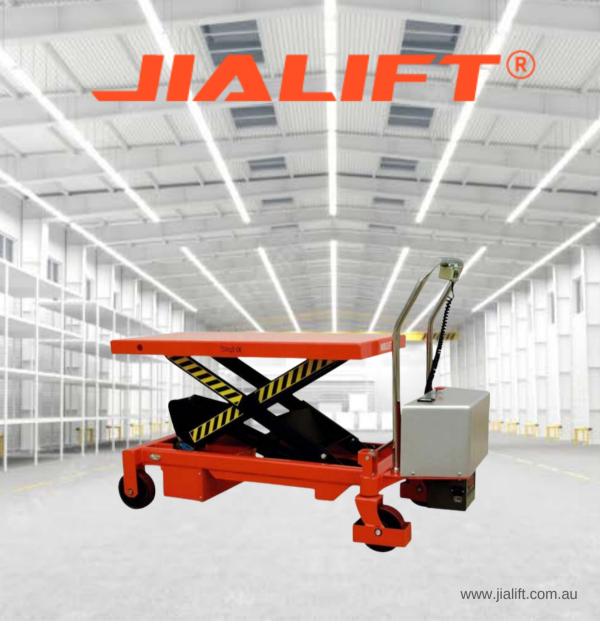

## ETF50 Electric Scissor Table Lifter

- Power Lifting, manual push moving
- Safe, reliable, sustainable and low maintenance

## **Electric Scissor Lift Table**

- The high-quality scissor lift table is driven by an electric motor mounted under the table, which is controlled by a pendant hand controller on a curly cable.
- The table utilizes a safety bar around the perimeter to sense any foreign objects in which case it will stop the movement instantly.
- These tables are normally operated from the factory floor but can be installed in a pit (require eye bolt lifting lugs).