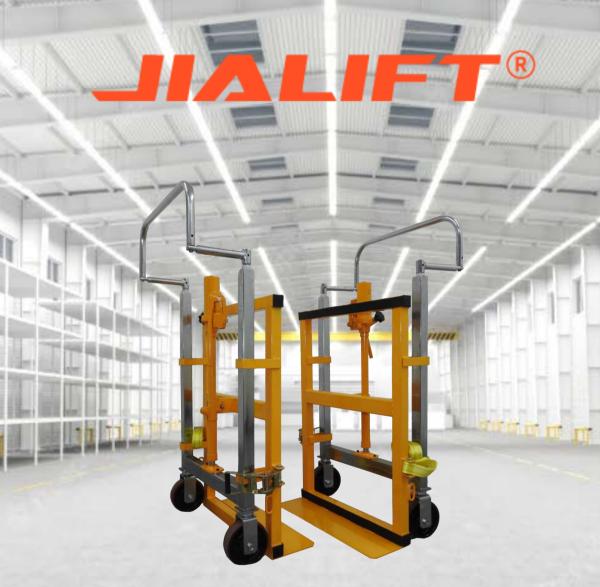

## FM180B Furniture Mover Set

- 1800kg Load Capacity;
- Lifting Height: 250mm
- Safe, reliable, sustainable and low maintenance

CE

## Jialift Furniture Mover Set Capacity up to 1.8T

- This furniture mover has big plates which easy to hold the furniture or large item you lifting and moving.
- For professional transport of heavyweight items.
- Ideal for delivery, removal, maintenance and assembly applications. •
- For switch cupboards, safes, containers and machinery.
- Sold in one set only.

Warranty: 1 Year refer to the JIALIFT warranty terms and conditions

Call Us: 1300 000 168 Email: sales@jialift.com.au

| Distinguishing mark |    |         |
|---------------------|----|---------|
| Model designation   |    | FM180B  |
| Load capacity       | kg | 1800    |
| Lift height         | mm | 250     |
| Strape length       | mm | 3000    |
| Service weight      | kg | 100     |
| Dimensions          |    |         |
| Lift plate size     | mm | 600x140 |
| Overall length      | mm | 680     |
| Overall width       | mm | 420     |
| Overall height      | mm | 1070    |
| Types, Chassis      |    |         |
| Tyre type           |    | PU      |
| Wheel size, number  | mm | 150x40  |