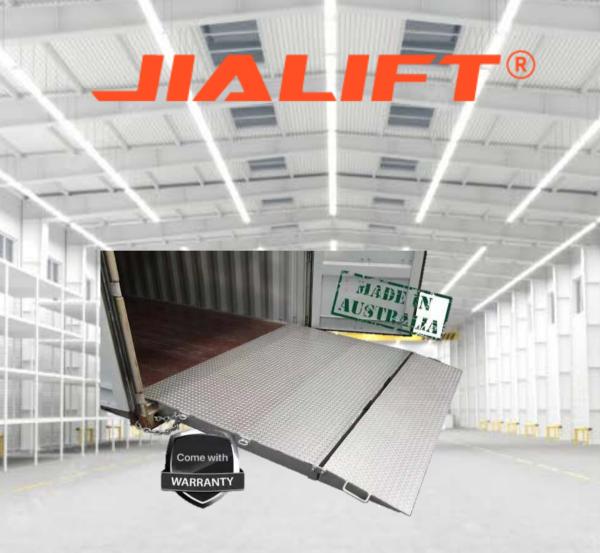

## FR12 12T Capacity Self Levelling Container Ramp

Container Ramp 12 Tonne is designed for bridging into a standard shipping container from ground level loading and unloading of 20 foot and 40-foot shipping containers.

- The self-levelling lip allows for full load capacity when on slightly uneven ground.
- Heavy duty construction with RHS bracing and 6mm checker plate to ensure the ramp will take frequent use without sagging and losing shape.
- Australian Made heavy-duty construction