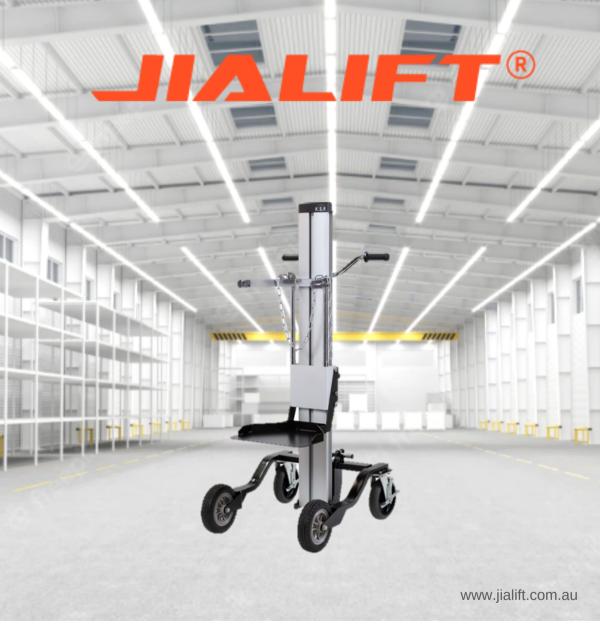

## GTL Gas Trolley

- 180kg Capacity
- Compact and easily transported
- Safe, reliable, sustainable and low maintenance

## **GTL Gas Trolley**

- · Full Range of gas bottles can be handled
- Fold-up, Lightweight trolley for a full range of gas Cylinder Bottles.
- Platform touches the floor for easy loading.
- Patented, silent winch locks the load at any height.
- Steel cable inside mast for safety (prevent pinch points).
- Puncture proof, light-weight wheels good traction and smooth ride even over rough terrain.
- Mast made from robust, heat-treated aluminium. Singe extrusion has great strength to weight ratio.
- 225 mm (10") front wheels, 200 mm (8") rear Swivel castors with brakes.