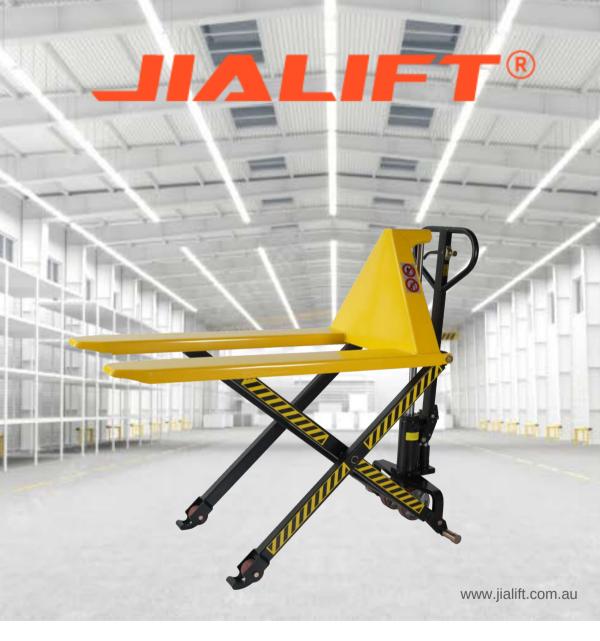

## HLT680 High Lift Pallet Truck

- 1000kg Capacity;
- Max lift height 800mm
- Safe, reliable, sustainable and low maintenance

## High Lift Pallet Truck (1T/ Lift Height Up to 800mm)

This scissor lift model offers productivity-enhancing options; they can be used as hand pallet trucks, as storage tables or as workbenches.

Max lift height 800mm, which saves the operator unnecessary bending and heavy lifting and increases efficiency in repetitive handling operations.

\*Please note: the high lift pallet truck will not moveable when lifting to a certain height.

(the two iron bars near the back wheels will against the floor when lifting to a certain height)

Warranty: 1 Year refer to the JIALIFT warranty terms and conditions

| Distinguishing mark                |    |        |
|------------------------------------|----|--------|
| Model designation                  |    | HLT680 |
| Rated capacity                     | kg | 1000   |
| Cylinder Type                      |    |        |
| Service weight                     | kg | 94     |
| Types, Chassis                     |    |        |
| Tyre type                          |    | PU     |
| Steering wheels (diameter x width) | mm | 150x40 |
| Carrying roller - Single round     |    | 80x50  |
| Dimensions                         |    |        |
| Min fork height                    | mm | 85     |
| Max fork height                    | mm | 800    |
| Single fork width                  | mm | 160    |
| Inner distance between two forks   | mm | 360    |
| Fork width                         | mm | 680    |
| Fork length                        | mm | 1140   |