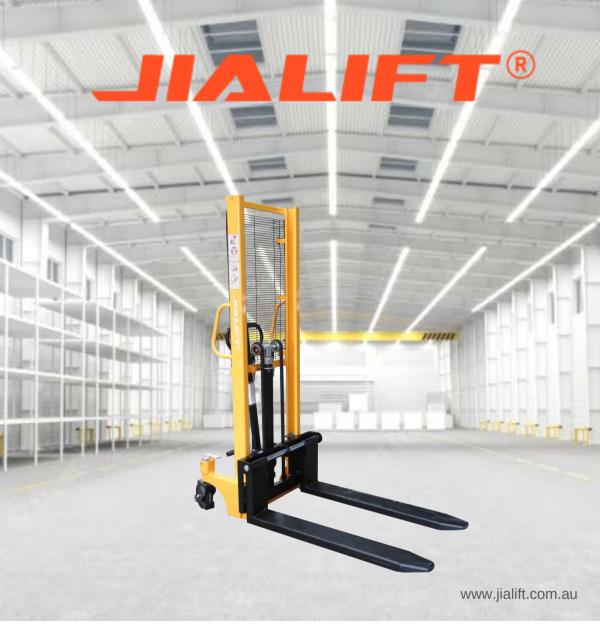

## HSA1016 Manual Stacker

- 1000kg Capacity, lifting height: 1630mm
- Easy to operate
- Safe, reliable, sustainable and low maintenance

## JIALIFT 1T Manual Stacker Fork length 1150mm

- Special designs are available to meet specific requirements.
- These manual fork stackers are heavy-duty construction.
- Standard leg model for use on open Euro pallet and small skids.
- Walk-behind manual push to moving around.
- Manual hydraulic lift via pallet truck style handle or foot pedal.
- Not suitable for closed pallet.