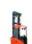

## HSA1016 Manual Stacker

- 1000kg Capacity, lifting height: 1630mm
- Easy to operate
- Safe, reliable, sustainable and low maintenance

## JIALIFT 1T Manual Stacker Fork length 1150mm

- Special designs are available to meet specific requirements.
- These manual fork stackers are heavy-duty construction.
- Standard leg model for use on open Euro pallet and small skids.
- Walk-behind manual push to moving around.
- Manual hydraulic lift via pallet truck style handle or foot pedal.
- Not suitable for closed pallet.