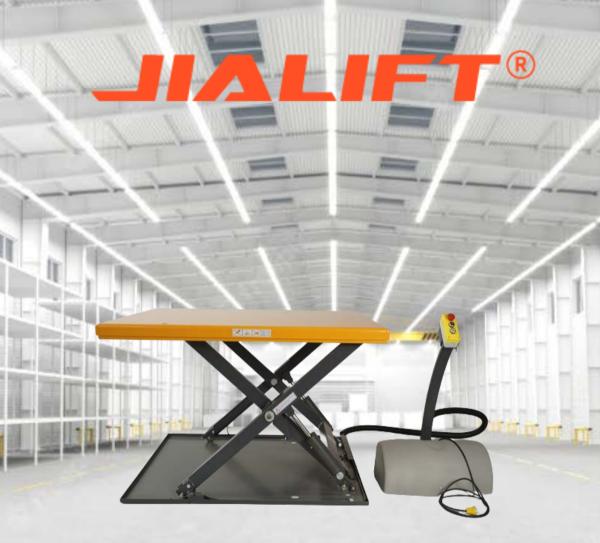

## HTF-G Low Profile Electric Scissor Table Lifter

- 1000kg Load Capacity;
- Min-max table height: 82 760mm
- Safe, reliable, sustainable and low maintenance

## 1T Low Profile Electric Scissor Table Lifter (including Ramp)

- The high-quality scissor lift table is driven by an electric motor mounted under the table, which is controlled by a pendant hand controller on a curly cable.
- The table utilizes a safety bar around the perimeter to sense any foreign objects in which case it will stop the movement instantly.
- These tables are normally operated from the factory floor but can • be installed in a pit (require eye bolt lifting lugs).