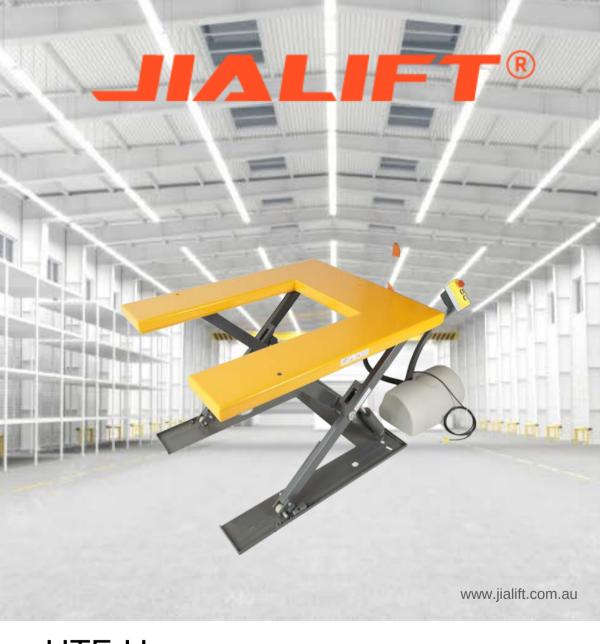

## HTF-U Low Profile Electric Scissor Table Lifter C • 1000kg Load Canada Canada

- · 1000kg Load Capacity; U shape
- Min-max table height: 80 840mm
- Safe, reliable, sustainable and low maintenance

## 1T Low Profile Electric Scissor Table Lifter (U Shape)

- This "U" shaped lift platform is ideal for lifting pallets or cages to safe working height and suitable for use as a feeding table on an assembly line.
- High-quality heavy-duty steel construction with powder coated paint finish.
- Supplied with remote power system and control unit with UP, DOWN, and EMERGENCY STOP controls.
- The 'U' shape allows a pallet truck to position the pallet/cage onto the lift platform.
- Overload by-pass valve protects the operator and the cargo.