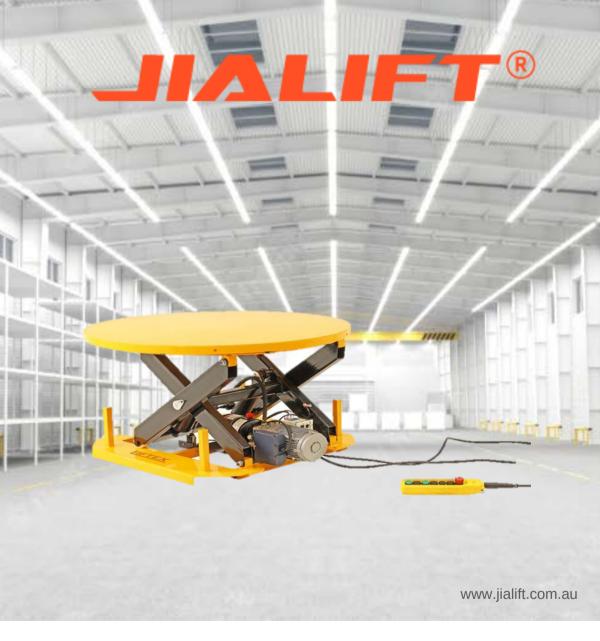

## JL2126

## Powered rotatable lift table

- · 2000kg Capacity;
- Min-max table height: 340 710mm
- Safe, reliable, sustainable and low maintenance

## 2T Powered rotatable lift table

- Powered Rotatable Electric Lift Table
- The pallet elevator is electric up, down and rotating top via pendant control
- It is ideal for varying weight pallets as there is no need to change springs
- Powered Rotation in both directions which can be set to rotate continuously.
- · No ground fixing required
- · Can be easily moved around factory with a forklift
- Power: 240V