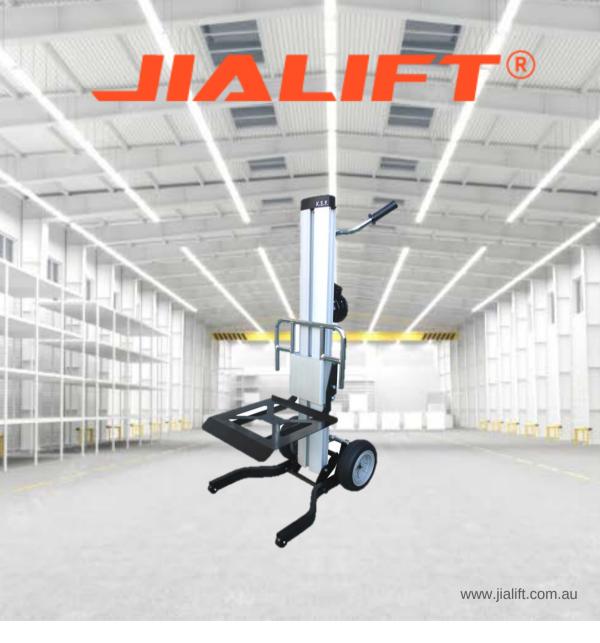

## ML2-Platform Aluminium Lifting Trolley

 $\epsilon$ 

- 120kg Capacity, lifting height: 1026mm
- Easy to operate
- Safe, reliable, sustainable and low maintenance

## **JIALIFT Aluminium Lifting Trolley**

- Multi-purpose lifting device using various accessories
  - Platform
  - Fork
- Can be used anywhere where traditional bending, transporting and lifting is required.
- Made from aluminium, with a single compact and reliable mast.
- · Detachable holder: platform or fork
- Foldable design for ease of transporting in vans and trucks, and for storing on shelves or
- · benches.
- Cable is hidden inside the mast, preventing injury.
- Solid wheels (250 mm / 10 inch)
- Ready to use in 30 seconds

Warranty: 1 Year refer to the JIALIFT warranty terms and conditions

| Distinguishing mark |    |              |
|---------------------|----|--------------|
| Model designation   |    | ML2-Platform |
| Load capacity       | kg | 120          |
| Lift height         | mm | 1026         |
| Weight              |    |              |
| Service weight      | kg | 24           |
| Dimensions          |    |              |
| Basic height        | mm | 65           |
| Platform dimensions | mm | 400x420      |
| Trolley dimensions  | mm | 710x510x1318 |
| Package dimensions  | mm | 1330x520x320 |