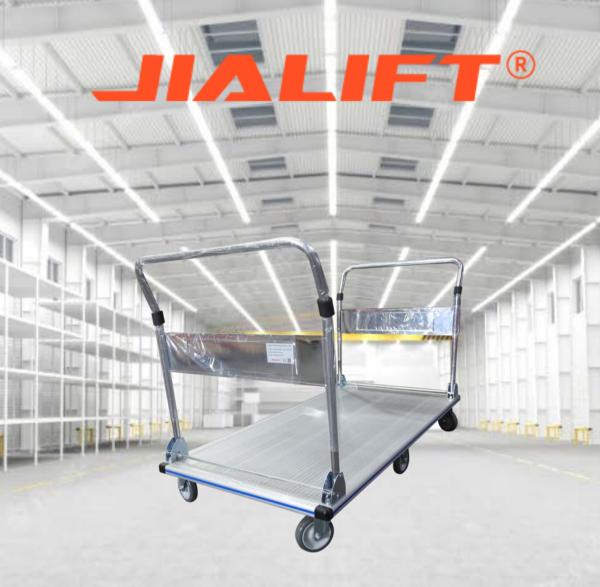

## NP350DH Double Handle Aluminium Trolley

CE

- 350kg Capacity
- Easy to operate
- · Safe, reliable, sustainable and low maintenance

## Jialift 350kg Double Handle Aluminium Trolley

- Double handle aluminium trolley, five wheels under the bottom base
- The hand trolley is constructed of aluminium which will never rust.
- This collapsible aluminium trolley has a lightweight frame and foldable handle for storage and carry.
- The platform trolley is great for general transportation and perfect for pharmaceutical and hospitality industries.