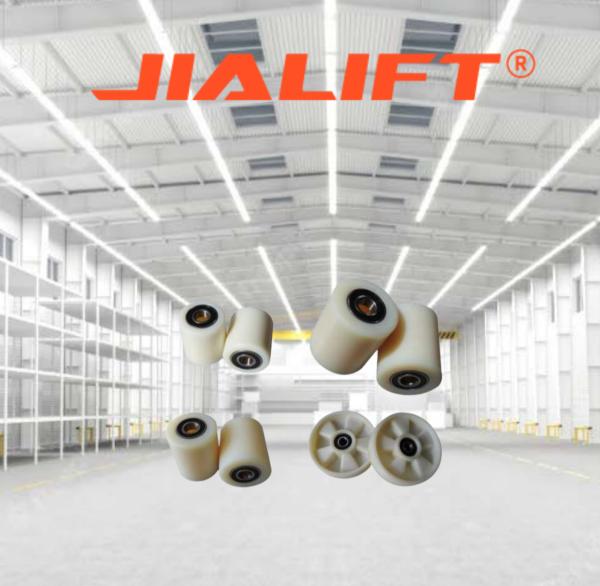

## Nylon Wheels

Pallet Jack/Truck/Stacker Nylon Wheels

## Nylon Wheels

- 1 Pair Wheels including Bearings
- These rollers give you less effort when push and pull.
- Nylon is a harder compound.
- Used on concrete floors or hard surface areas

| Model    | Wheel Diameter | Wheel Length | Bearing Inner Diameter |
|----------|----------------|--------------|------------------------|
| NL70x80  | 70 mm          | 80 mm        | 20 mm                  |
| NL80x93  | 80 mm          | 93 mm        | 20 mm                  |
| NL74x70  | 74 mm          | 70 mm        | 20 mm                  |
| NL80x60  | 80 mm          | 60 mm        | 20 mm                  |
| NL80x70  | 80 mm          | 70 mm        | 20 mm                  |
| NL180x50 | 180 mm         | 50 mm        | 20 mm                  |