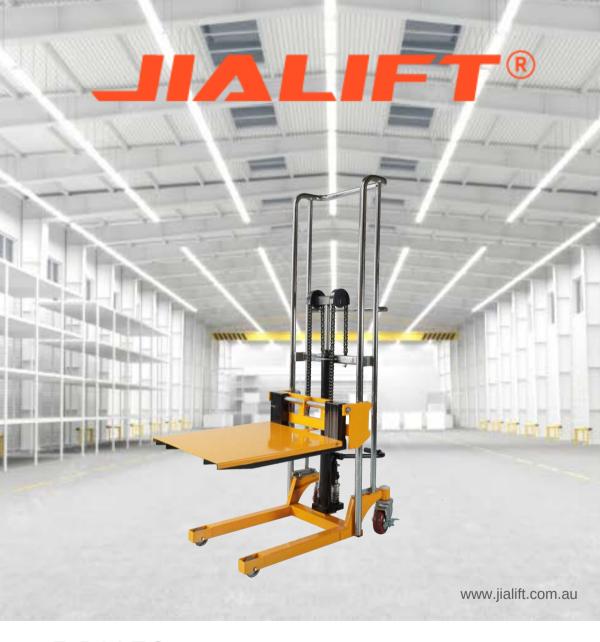

## PJ4150 Manual Platform Stacker

- · Capacity: 400kg
- Min-Max Lift Height: 85mm-1500mm
- Safe, reliable, sustainable and low maintenance

## JIALIFT Manual Platform Stacker Maximum lift height 1500mm, Capacity 400KG

- · Removable Platform.
- · Foot pedal brakes.
- Two frame rollers and two steering rollers make sure the stacker stable and safe operation.