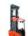

## PJ4150 Manual Platform Stacker

- · Capacity: 400kg
- Min-Max Lift Height: 85mm-1500mm
- Safe, reliable, sustainable and low maintenance

## JIALIFT Manual Platform Stacker Maximum lift height 1500mm, Capacity 400KG

- · Removable Platform.
- · Foot pedal brakes.
- Two frame rollers and two steering rollers make sure the stacker stable and safe operation.