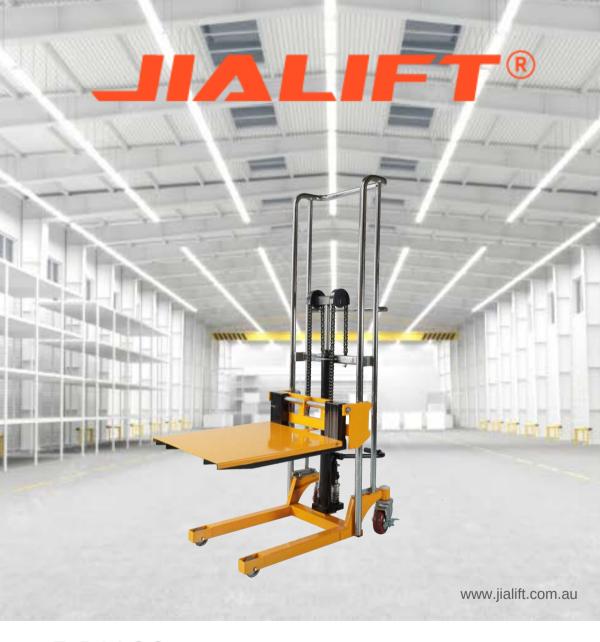

## PJ4180 Manual Platform Stacker

- · Capacity: 400kg
- Min-Max Lift Height: 85mm-1715mm
- Safe, reliable, sustainable and low maintenance

## JIALIFT Manual Platform Stacker Adjustable Forks 1715mm, Capacity 400KG

- · Adjustable Forks.
- · Removable Platform.
- · Foot pedal brakes.
- Two frame rollers and two steering rollers make sure the stacker stable and safe operation.