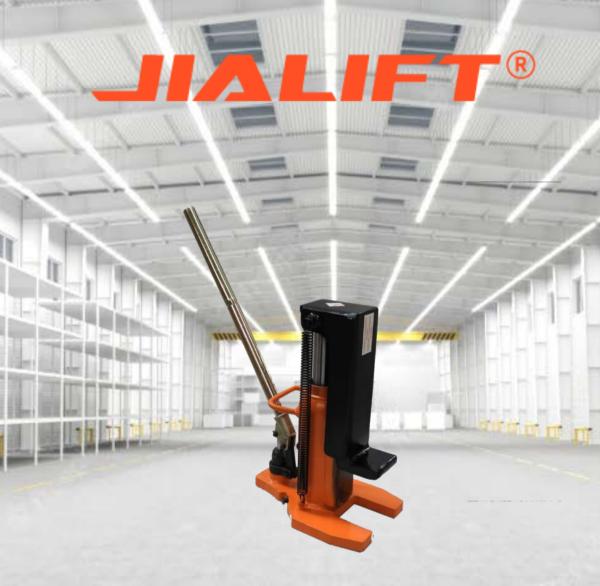

## SK10 Hydraulic Jack

- Top Capacity: 10,000kg; Bottom Capacity: 5,000kg
- Lifting Height: 145mm
- Safe, reliable, sustainable and low maintenance

CE

## **Jialift Hydraulic/ Toe Jack**

- · Great for jacking up containers and large equipment.
- Removable pump hand lever.

Warranty: 1 Year refer to the JIALIFT warranty terms and conditions

Call Us: 1300 000 168 Email: sales@jialift.com.au

| Distinguishing mark |    |             |
|---------------------|----|-------------|
| Model designation   |    | SK10        |
| Top capacity        | kg | 10000       |
| Bottom capacity     | kg | 5000        |
| Max. lifting height | mm | 145         |
| Service weight      | kg | 23          |
| Dimensions          | mm | 300x200x300 |
| Minimum Toe height  | mm | 20          |