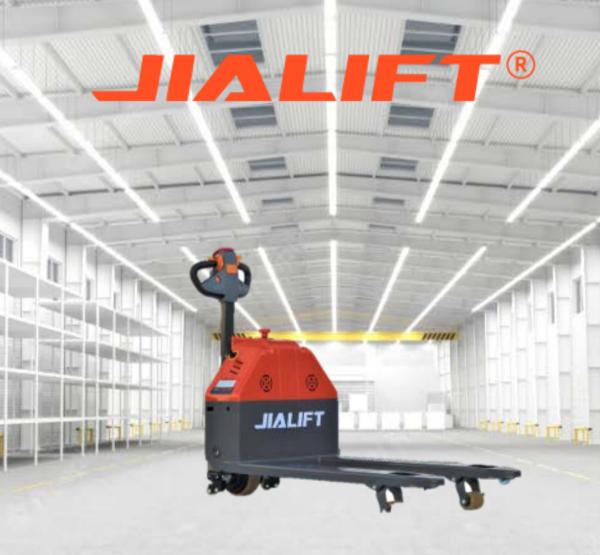

## SL15/685 Electric Pallet Truck

- 1500kg Capacity, fork width 685mm
- Easy to operate, power moving and lifting
- Safe, reliable, sustainable and low maintenance

CE

## JIALIFT Full Electric Pallet Truck (1.5T/685mm)

This electric pallet jack has 1500kg capacity, good for use on a large truck to move items or pallets. It's power moving and lifting. It offers a number of **advantages**:

- Build-in charger
- Compact and light design
- Low turning radius
- · Robust chassis with reinforced forks
- The additional suspension ensures the highest stability as well as the longest service life.
- Easy and simple to operate. Ideal for working with tail gate loaders and delivery trucks.
- Provides automatic electronic braking that restricts vehicle movement while in neutral.
- Emergency reverse feature allows quick vehicle reversal upon operator activation