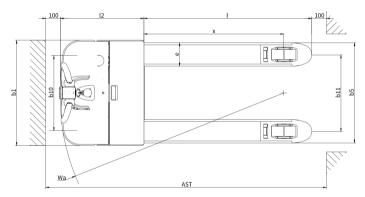

#### MATERIAL HANLDING EQUIPMENT

| Distinguishing  Model designation                      |               |       | SL20GE          |
|--------------------------------------------------------|---------------|-------|-----------------|
| Drive unit                                             |               |       | Electrics       |
| Operator type                                          |               |       | Pedestrian      |
| · · · · ·                                              | -             | Day 1 |                 |
| Rated capacity                                         | Q             | kg    | 2000            |
| Load center distance                                   | С             | mm    | 600             |
| Load distance centre of drive axle to fork             | ×             | mm    | 962             |
| Wheelbase                                              | У             | mm    | 1388            |
| Weight                                                 |               |       | 500             |
| Service weight (include battery)                       |               | kg    | 520             |
| Types, Chas                                            | SIS           |       |                 |
| Tyre type Driving wheels/Loading wheels                | -             |       | PU/PU           |
| Tyre size, driving wheels (diameter x width)           |               | mm    | 230x70          |
| Tyre size, loading wheels (diameter x width)           | +             | mm    | 80x70           |
| Tyre size, caster wheels (diameter x width)            |               | mm    | 100x40          |
| Wheels number, driving caster/loading (x=drive wheels) |               | mm    | 1x+2/4          |
| Track width,rear,loading side                          | b11           | mm    | 390/525         |
| Dimension                                              | $\overline{}$ |       |                 |
| Lift height                                            | h3            | mm    | 200             |
| Height drawbar in driving position min./max            | h14           | mm    | 825/1278        |
| Lowered height                                         | h13           | mm    | 85              |
| Overall length                                         | 11            | mm    | 1742            |
| Length to face of forks                                | l2            | mm    | 592             |
| Overall width                                          | b1/b2         | mm    | 700             |
| Fork dimensions                                        | s/e/l         | mm    | 50/160/1150     |
| Outside width of the forks                             | b5            | mm    | 550/685         |
| Ground clearance, center of wheelbase                  | m2            | mm    | 35              |
| Aisle width for pallets 1000 × 1200 crossways          | Ast           | mm    | 1944            |
| Aisle width for pallets 800 × 1200 lengthways          | Ast           | mm    | 1994            |
| Turning radius                                         | Wa            | mm    | 1556            |
| Performance                                            | data          |       |                 |
| Travel speed, laden/ unladen                           |               | km/ h | 4.2/4.5         |
| Lifting speed, laden/ unladen                          |               | mm/s  | 21/27           |
| Lowering speed, laden/ unladen                         |               | mm/ s | 38/38           |
| Max. gradeability, laden/unladen                       |               | %     | 8/15            |
| Service brake type                                     |               |       | Electromagnetic |
| Electric-eng                                           | ine           |       |                 |
| Drive motor rating                                     |               | kW    | 1.3             |
| Lift motor rating                                      |               | kW    | 0.8             |
| Battery voltage/nominal capacity                       |               | V/ Ah | 24/210          |
| Battery weight                                         |               | kg    | 195             |
| Addition do                                            | ata           |       |                 |
| Type of drive unit                                     |               |       | AC              |
|                                                        | _             |       |                 |
| Sound pressure level at the driver's ear               |               | dB(A) | 68              |