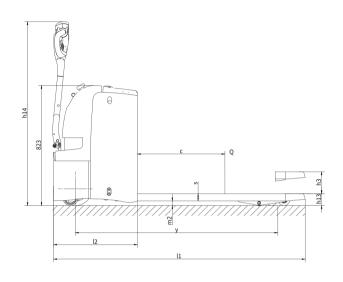

#### MATERIAL HANLDING EQUIPMENT

| Distinguishing  Model designation                      |               |       | SL20GE          |
|--------------------------------------------------------|---------------|-------|-----------------|
| Drive unit                                             |               |       | Electrics       |
| Operator type                                          |               |       | Pedestrian      |
| · · · · ·                                              | -             | Day 1 |                 |
| Rated capacity                                         | Q             | kg    | 2000            |
| Load center distance                                   | С             | mm    | 600             |
| Load distance centre of drive axle to fork             | ×             | mm    | 962             |
| Wheelbase                                              | У             | mm    | 1388            |
| Weight                                                 |               |       | 500             |
| Service weight (include battery)                       |               | kg    | 520             |
| Types, Chas                                            | SIS           |       |                 |
| Tyre type Driving wheels/Loading wheels                | -             |       | PU/PU           |
| Tyre size, driving wheels (diameter x width)           |               | mm    | 230x70          |
| Tyre size, loading wheels (diameter x width)           | +             | mm    | 80x70           |
| Tyre size, caster wheels (diameter x width)            |               | mm    | 100x40          |
| Wheels number, driving caster/loading (x=drive wheels) |               | mm    | 1x+2/4          |
| Track width,rear,loading side                          | b11           | mm    | 390/525         |
| Dimension                                              | $\overline{}$ |       |                 |
| Lift height                                            | h3            | mm    | 200             |
| Height drawbar in driving position min./max            | h14           | mm    | 825/1278        |
| Lowered height                                         | h13           | mm    | 85              |
| Overall length                                         | 11            | mm    | 1742            |
| Length to face of forks                                | l2            | mm    | 592             |
| Overall width                                          | b1/b2         | mm    | 700             |
| Fork dimensions                                        | s/e/l         | mm    | 50/160/1150     |
| Outside width of the forks                             | b5            | mm    | 550/685         |
| Ground clearance, center of wheelbase                  | m2            | mm    | 35              |
| Aisle width for pallets 1000 × 1200 crossways          | Ast           | mm    | 1944            |
| Aisle width for pallets 800 × 1200 lengthways          | Ast           | mm    | 1994            |
| Turning radius                                         | Wa            | mm    | 1556            |
| Performance                                            | data          |       |                 |
| Travel speed, laden/ unladen                           |               | km/ h | 4.2/4.5         |
| Lifting speed, laden/ unladen                          |               | mm/s  | 21/27           |
| Lowering speed, laden/ unladen                         |               | mm/ s | 38/38           |
| Max. gradeability, laden/unladen                       |               | %     | 8/15            |
| Service brake type                                     |               |       | Electromagnetic |
| Electric-eng                                           | ine           |       |                 |
| Drive motor rating                                     |               | kW    | 1.3             |
| Lift motor rating                                      |               | kW    | 0.8             |
| Battery voltage/nominal capacity                       |               | V/ Ah | 24/210          |
| Battery weight                                         |               | kg    | 195             |
| Addition do                                            | ata           |       |                 |
| Type of drive unit                                     |               |       | AC              |
|                                                        | _             |       |                 |
| Sound pressure level at the driver's ear               |               | dB(A) | 68              |