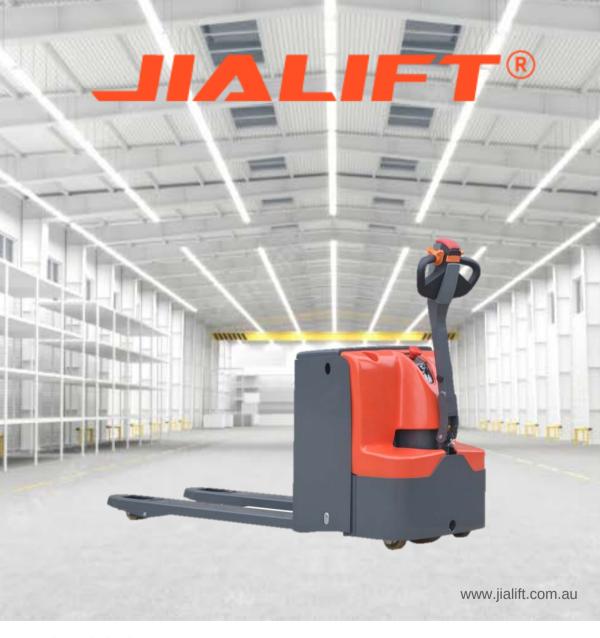

# JIALIFT Full Electric Pallet Truck (2T/685mm)

This electric pallet jack has 2000 kg capacity, good for use on a large truck to move items or pallets. It's power moving and lifting. It offers a number of advantages:

- The innovative AC system offers strong power, accurate control, excellent performance.
- · High strength vertical gearbox, longer working life.
- · Hour meter and the battery indicator will remind the operator of charging.
- · Safety belly button and tiller brake