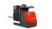

## TF15 Single Scissor Table Lifter

- 150kg Capacity;
- Min-max table height: 220 750mm
- Safe, reliable, sustainable and low maintenance

## **150KG Single Scissor Table Lifter**

- Single scissor and foldable handle for easy storage.
- This manual table scissor lifter is easy to lift by the foot pedal.
- · Brakes on back swivel wheels

Warranty: 1 Year refer to the JIALIFT warranty terms and conditions

| Distinguishing mark                        |    |            |
|--------------------------------------------|----|------------|
| Model designation                          |    | TF15       |
| Load capacity                              | kg | 150        |
| Min. lifting height                        | mm | 220        |
| Max. lifting height                        | mm | 750        |
| Foot pumps to max height                   | S  | 20         |
| Service weight                             | kg | 49         |
| Platform size                              | mm | 700x450x36 |
| Handle height from ground                  | mm | 950        |
| Overall length                             | mm | 90         |
| Overall width                              | mm | 45         |
| Overall height                             | mm | 95         |
| Types, Chassis                             |    |            |
| Tyre type front wheels/rear wheels         |    | PU         |
| Tyre size, front wheels (diameter x width) | mm | 100x25     |
| Tyre size, rear wheels (diameter x width)  | mm | 100x25     |