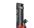

## TF15 Single Scissor Table Lifter

- 150kg Capacity;
- Min-max table height: 220 750mm
- Safe, reliable, sustainable and low maintenance

## **150KG Single Scissor Table Lifter**

- Single scissor and foldable handle for easy storage.
- This manual table scissor lifter is easy to lift by the foot pedal.
- · Brakes on back swivel wheels

Warranty: 1 Year refer to the JIALIFT warranty terms and conditions

| Distinguishing mark                        |    |            |
|--------------------------------------------|----|------------|
| Model designation                          |    | TF15       |
| Load capacity                              | kg | 150        |
| Min. lifting height                        | mm | 220        |
| Max. lifting height                        | mm | 750        |
| Foot pumps to max height                   | S  | 20         |
| Service weight                             | kg | 49         |
| Platform size                              | mm | 700x450x36 |
| Handle height from ground                  | mm | 950        |
| Overall length                             | mm | 90         |
| Overall width                              | mm | 45         |
| Overall height                             | mm | 95         |
| Types, Chassis                             |    |            |
| Tyre type front wheels/rear wheels         |    | PU         |
| Tyre size, front wheels (diameter x width) | mm | 100x25     |
| Tyre size, rear wheels (diameter x width)  | mm | 100x25     |