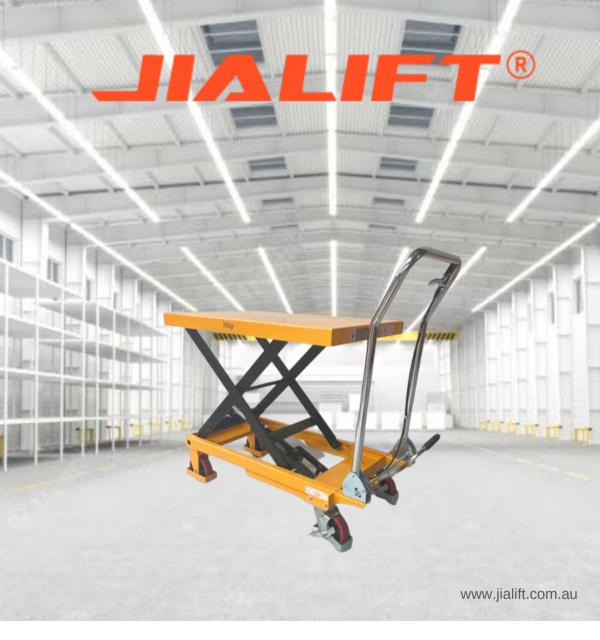

## TF15 Single Scissor Table Lifter

- 150kg Capacity;
- Min-max table height: 220 750mm
- Safe, reliable, sustainable and low maintenance

## **150KG Single Scissor Table Lifter**

- Single scissor and foldable handle for easy storage.
- This manual table scissor lifter is easy to lift by the foot pedal.
- · Brakes on back swivel wheels

Warranty: 1 Year refer to the JIALIFT warranty terms and conditions

| Distinguishing mark                        |    |            |
|--------------------------------------------|----|------------|
| Model designation                          |    | TF15       |
| Load capacity                              | kg | 150        |
| Min. lifting height                        | mm | 220        |
| Max. lifting height                        | mm | 750        |
| Foot pumps to max height                   | S  | 20         |
| Service weight                             | kg | 49         |
| Platform size                              | mm | 700x450x36 |
| Handle height from ground                  | mm | 950        |
| Overall length                             | mm | 90         |
| Overall width                              | mm | 45         |
| Overall height                             | mm | 95         |
| Types, Chassis                             |    |            |
| Tyre type front wheels/rear wheels         |    | PU         |
| Tyre size, front wheels (diameter x width) | mm | 100x25     |
| Tyre size, rear wheels (diameter x width)  | mm | 100x25     |