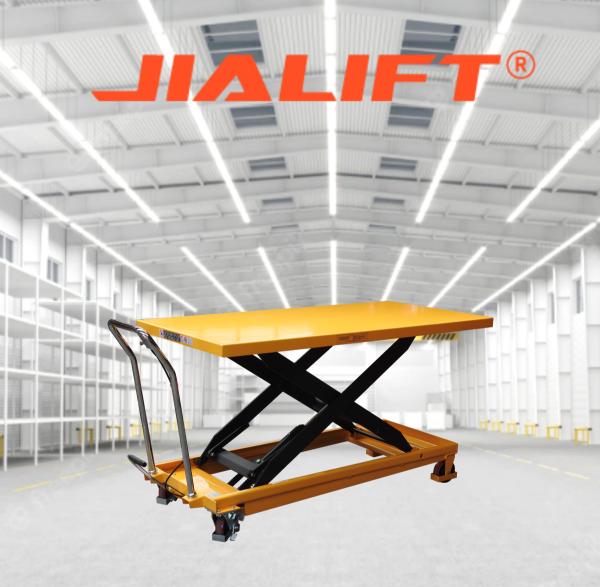

## TG50 Hydraulic Scissor Lift Table

CE

- 500kg Load Capacity;
- Min-max table height: 286 915mm
- Safe, reliable, sustainable and low maintenance

## 500kg Hydraulic Scissor Lift Table Extra Large

- Extra large scissor lift table
- This super large scissor table lifter is easy to lift by the foot pedal and hold big size items.
- Brakes on back swivel wheels.