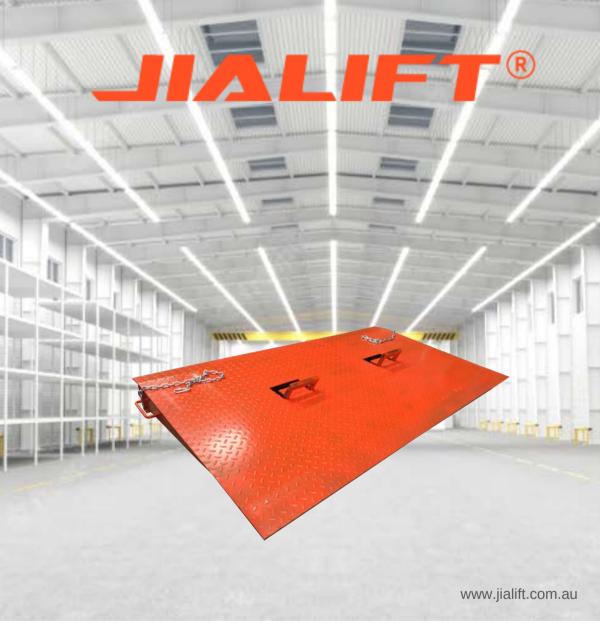

## **Container Ramp**

- 7T Capacity
- Safe, reliable, sustainable

## **Container Ramp**

- Capacity 7 T Container Ramp (Forklift Ramps) Metal Thickness 5.5mm.
- The forklift ramp is the perfect and economic solution for the forklift to drive into the container, to load or unload goods from a container.
- The distance of slot is 850mm (middle of the slot to the middle of the slot)
- Fitted with safety chains on each side to ensure a safe connection with the container while in use.

Warranty: 1 Year refer to the JIALIFT warranty terms and conditions

| Distinguishing mark |    |                        |
|---------------------|----|------------------------|
| Model designation   |    | Jialift Container Ramp |
| Capacity            | kg | 7000                   |
| Service weight      | kg | 200                    |
| Length              | mm | 1250                   |
| Width               | mm | 2200                   |
| Height              | mm | 150                    |