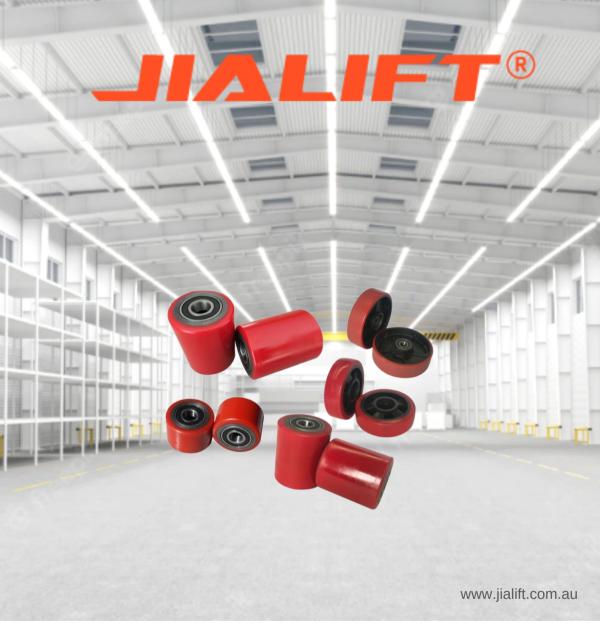

## Polyurethane Wheels

Pallet Jack/Truck/Stacker Polyurethane Wheels

## Polyurethane Wheels

- 1 Pair Wheels including Bearings
- Polyurethane is a softer compound, protect floor surface damage from moving wheels.
- Used on delicate surfaces like marble, timber and tile floors