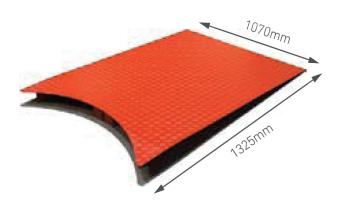

12-month warranty
- Heavy duty 2000kg turntable

## **Available Options**

- Larger 1800, 2200mm turntable size
- Higher wrapping height 2700mm
- Black photocell eye to detect black or dark products

#### **Technical Data**

| MAX HEIGHT OF WRAPPING | 2500mm                  |
|------------------------|-------------------------|
| MAX PALLET SIZE        | 1200mm x 1200mm         |
| TURNTABLE DIAMETER     | 1520mm                  |
| TURNTABLE SPEED        | 1-10rpm                 |
| STRETCH FILM SIZE      | 500mm                   |
| LOAD CAPACITY          | 2000kg                  |
| POWER SUPPLY           | 240V single phase power |
| WARRANTY               | 1 year                  |
| MACHINE WEIGHT         | 450 kg                  |

## **Includes** - Pallet truck access ramp



# **Specifications**