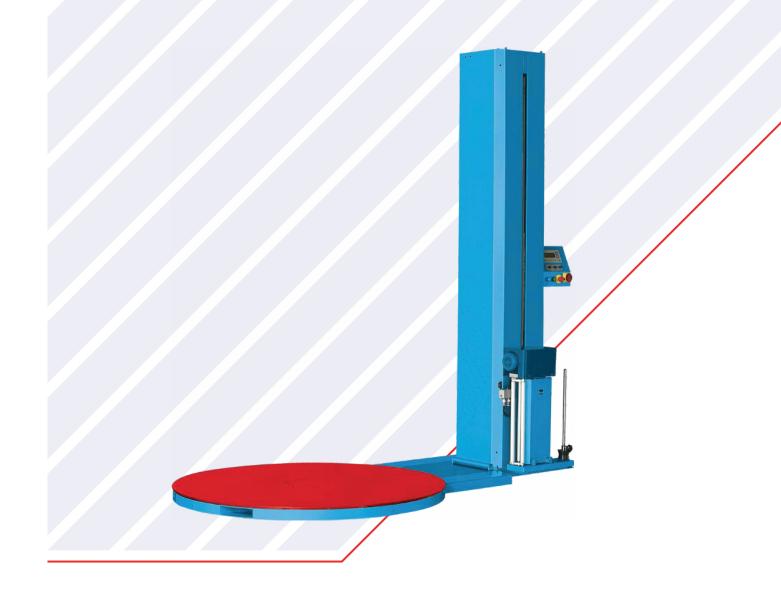

# Powered Pre-Stretch Wrapping Machine

**OR-2000** 

Designed for economy, efficiency and safe operation.

This stretch wrapping machine will give you all of the features you need to wrap pallet loads quickly and efficiently. The Powered Pre-Stretch feature on the OR-2000 can dramatically increase efficiency and profitability through lower film cost per load compared to manual (hand) stretch wrapping.

Powered Pre-Stretch up to 250%

Productivity
Eliminate labour intensive, inefficient manual hand wrapping

**Reliability**Rugged steel construction for long-term reliability

Photocell eye for automatic height detection

# Powered Pre-Stretch Wrapping Machine

**OR-2000** 

- Power Pre-Stretch up to 250%
- Easy film threading/quick loading
- Electronic screen with 'Soft Touch' control
- Variable film carriage and turntable speeds
- Forklift relocation slots
- Photocell eye for automatic height detection
- Automatic and Manual wrapping programs
- Soft-start and stop turntable drive
- Ramp can be fixed to the table at 3 different angles
- Includes pallet truck access ramp
- Heavy-duty industrial chain-driven turntable
- Safety crush prevention device fitted to carriage
- Standard 12-month warranty
- Heavy duty 2000kg turntable