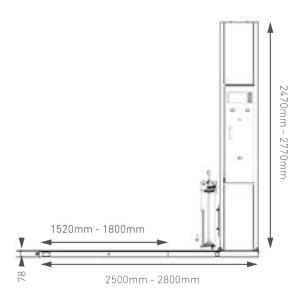

#### **Technical Data**

| MAX HEIGHT OF WRAPPING | 2500mm                  |
|------------------------|-------------------------|
| MAX PALLET SIZE        | 1200mm x 1200mm         |
| TURNTABLE DIAMETER     | 1520mm                  |
| TURNTABLE SPEED        | 1-10rpm                 |
| STRETCH FILM SIZE      | 500mm                   |
| LOAD CAPACITY          | 2000kg                  |
| POWER SUPPLY           | 240V single phase power |
| WARRANTY               | 1 year                  |
| MACHINE WEIGHT         | 450 kg                  |

# **Specifications**