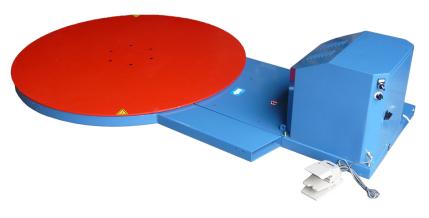

## Turntable Pallet Wrapper

**OR-500** 

Designed for economy, efficiency and safe operation.

- Makes wrapping by hand quicker and easier, saving time and money
- Fork lift portability allows for **easy placement** throughout any facility
- Equipped with guarded foot switch and speed control

## **Turntable Pallet** Wrapper OR-500

- Front relocation slots
- Heavy duty foot pedal
- Inverter for soft start and stop

## **TECHNICAL DATA**

| POWER VOLTAGE   | 240v, single phase       |
|-----------------|--------------------------|
| CAPACITY        | 1500kg                   |
| TURNTABLE       | 1520 - 80mm table height |
| TURNTABLE SPEED | 0-10 RPM                 |