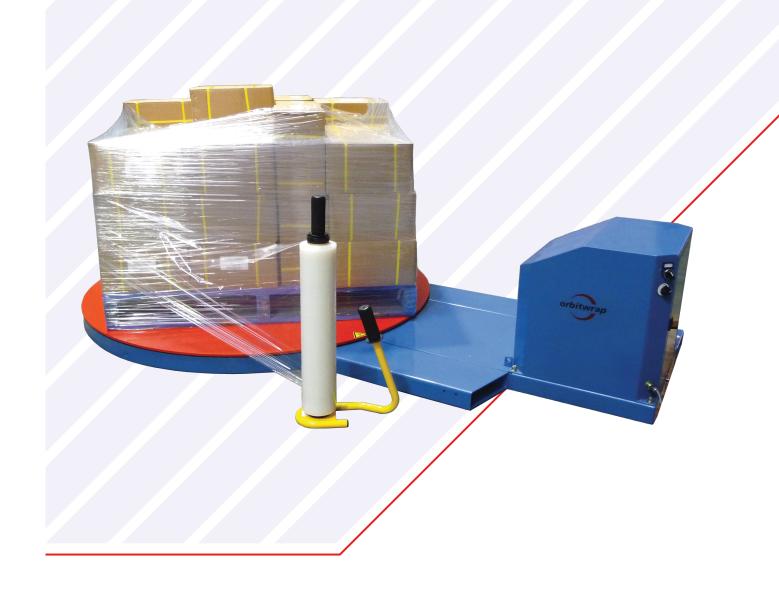

## Turntable Pallet Wrapper

**OR-500** 

Designed for economy, efficiency and safe operation.

- Makes wrapping by hand quicker and easier, saving time and money
- Fork lift portability allows for **easy placement** throughout any facility
- Equipped with guarded foot switch and speed control

## **Turntable Pallet** Wrapper OR-500

- Front relocation slots
- Heavy duty foot pedal
- Inverter for soft start and stop