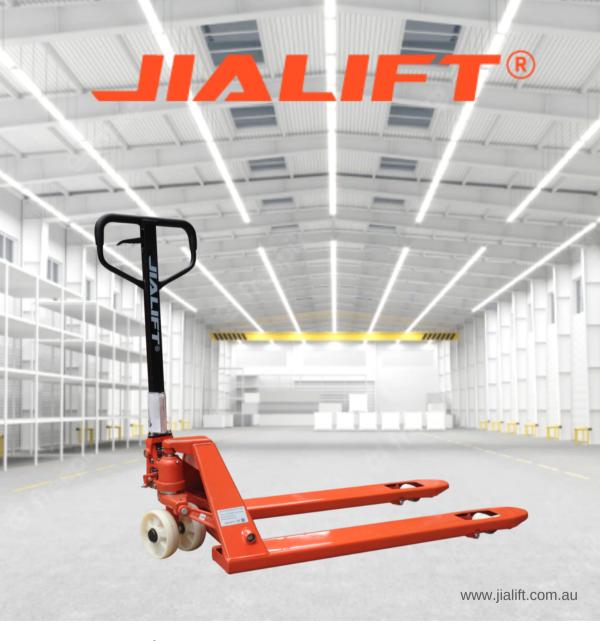

## AC685/5T Heavy Duty Pallet Truck

- 5000kg Capacity, fork width 685mm
- Easy to operate
- Safe, reliable, sustainable and low maintenance

## **JIALIFT Heavy Duty Pallet Truck**

- The steel plate welded pump lowers the cost, which makes it more economical and practical.
- Three-stage positioning control enables easy operation.
- And the manual control valve enhances security.
- The taped arc design for the front of the forks reduces deformation.

Warranty: 1 Year refer to the JIALIFT warranty terms and conditions

| Distinguishing mark                |             |          |
|------------------------------------|-------------|----------|
| Model designation                  |             | AC685-5T |
| Rated capacity                     | kg          | 5000     |
| Cylinder Type                      |             | AC       |
| Service weight                     | kg          | 125      |
| Тур                                | es, Chassis |          |
| Tyre type                          |             | NL       |
| Steering wheels (diameter x width) | mm          | 180x50   |
| Carrying roller - Double round     |             | 80x65    |
| Di                                 | mensions    |          |
| Min fork height                    | mm          | 85       |
| Max fork height                    | mm          | 190      |
| Single fork width                  | mm          | 180      |
| Inner distance between two forks   | mm          | 325      |
| Outside fork width                 | mm          | 685      |
| Fork length                        | mm          | 1150     |