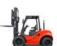

## AC685x2000 Super Long Hand Pallet Truck

- 2000kg Capacity, fork width 685mm
- Easy to operate
- Safe, reliable, sustainable and low maintenance

## JIALIFT Super Long 2m Hand Pallet Jack (2T/685mm)

- Super long pallet truck which is useful for extra deep pallets and large bulky items.
- AC type adopted the integrated casting process and the overall seal design, with the high-quality imported components for key parts, the pump cant leak even when the seal for pressure cylinder breaks.
- All the piston rods are chrome plated, which makes them good enough in heat resistance and hardness.
- Unlike the scattered parts, the pump valve core with the overall design is convenient for maintenance. With the overload protection on the valve, the pump cant lift when overloaded.