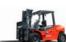

## AC685x2000 Super Long Hand Pallet Truck

- 2000kg Capacity, fork width 685mm
- Easy to operate
- Safe, reliable, sustainable and low maintenance

## JIALIFT Super Long 2m Hand Pallet Jack (2T/685mm)

- Super long pallet truck which is useful for extra deep pallets and large bulky items.
- AC type adopted the integrated casting process and the overall seal design, with the high-quality imported components for key parts, the pump cant leak even when the seal for pressure cylinder breaks.
- All the piston rods are chrome plated, which makes them good enough in heat resistance and hardness.
- Unlike the scattered parts, the pump valve core with the overall design is convenient for maintenance. With the overload protection on the valve, the pump cant lift when overloaded.