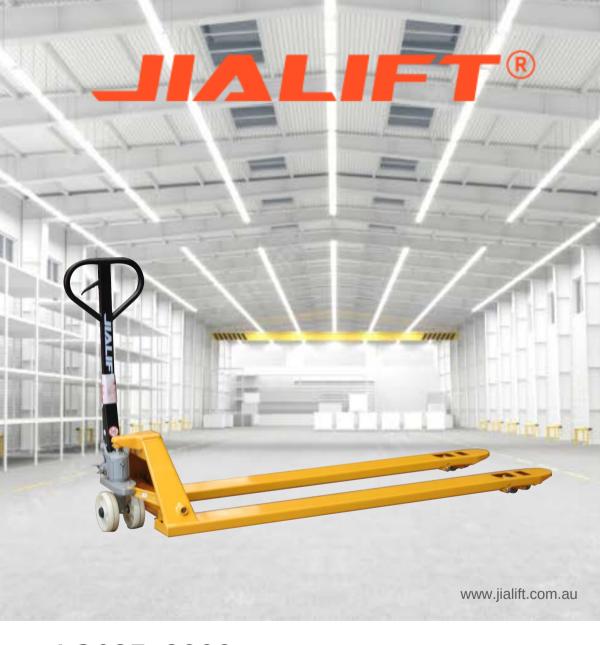

## AC685x2000 Super Long Hand Pallet Truck

- 2000kg Capacity, fork width 685mm
- Easy to operate
- Safe, reliable, sustainable and low maintenance

## JIALIFT Super Long 2m Hand Pallet Jack (2T/685mm)

- Super long pallet truck which is useful for extra deep pallets and large bulky items.
- AC type adopted the integrated casting process and the overall seal design, with the high-quality imported components for key parts, the pump cant leak even when the seal for pressure cylinder breaks.
- All the piston rods are chrome plated, which makes them good enough in heat resistance and hardness.
- Unlike the scattered parts, the pump valve core with the overall design is convenient for maintenance. With the overload protection on the valve, the pump cant lift when overloaded.