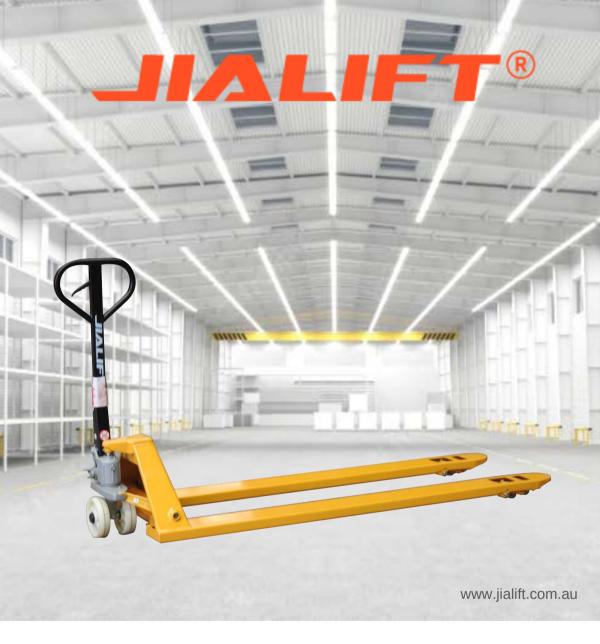

## AC685x2400 Extra Long Hand Pallet Truck

- 2000kg Capacity, fork width 685mm
- Easy to operate
- Safe, reliable, sustainable and low maintenance

## JIALIFT Extra Long 2.4m Hand Pallet Jack (2T/685mm)

- Extra long pallet truck which is useful for extra deep pallets and large bulky items.
- AC type adopted the integrated casting process and the overall seal design, with the high-quality imported components for key parts, the pump cant leak even when the seal for pressure cylinder breaks.
- All the piston rods are chrome plated, which makes them good enough in heat resistance and hardness.
- Unlike the scattered parts, the pump valve core with the overall design is convenient for maintenance. With the overload protection on the valve, the pump cant lift when overloaded.

Warranty: 1 Year refer to the JIALIFT warranty terms and conditions

| Distinguishing mark                |    |            |
|------------------------------------|----|------------|
| Model designation                  |    | AC685x2400 |
| Rated capacity                     | kg | 2000       |
| Cylinder Type                      |    | AC         |
| Service weight                     | kg | 127        |
| Types, Chassis                     |    |            |
| Tyre type                          |    | NL         |
| Steering wheels (diameter x width) | mm | 200x50     |
| Carrying roller - Double round     |    | 74x70      |
| Dimensions                         |    |            |
| Min fork height                    | mm | 90         |
| Max fork height                    | mm | 190        |
| Single fork width                  | mm | 160        |
| Inner distance between two forks   | mm | 365        |
| Fork width                         | mm | 685        |
| Fork length                        | mm | 2400       |