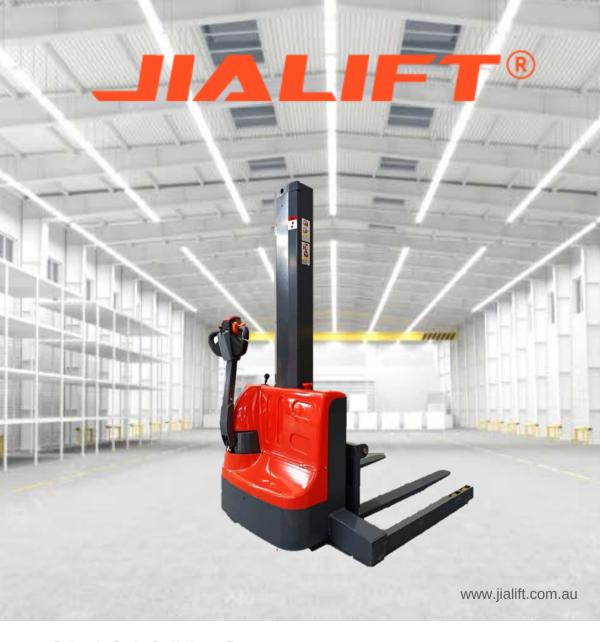

## CL1016JD-S Straddle Leg Electric Walkie Stacker

- 1000kg Capacity; Max Lifting Height 1600mm
- · Walk-behind operate no license required
- Safe, reliable, sustainable and low maintenance

## - straddle leg (1T/1600mm)

- Walk behind operate no licence required
- Can be used for both open pallet and for Australia standard closed pallet (CHEP)
- Control panel: Red Stop Bottom, Key Switch and Battery Indicator on the Right . In-built charger on the Left
- The in-built charger is single phrase (wall plug) can be easily charged
- The side-driven design effectively reduces the size of the operation channel.
- With a small turning radius and single mast with better view, this stacker is suitable for narrow spaces
- Intelligent control and drive technology, flexible and safe operating
- · Adjustable fork width Easy service and maintenance
- · Adjustable driving speed switch
- The turtle speed switch on the handle makes low-speed control more precise.
- Germany imported waterproof micro-switches are applied in the cold, damp, dusty and other harsh environments.
- YONGCI motor drive system is with small size, light weight, low loss and high efficiency.