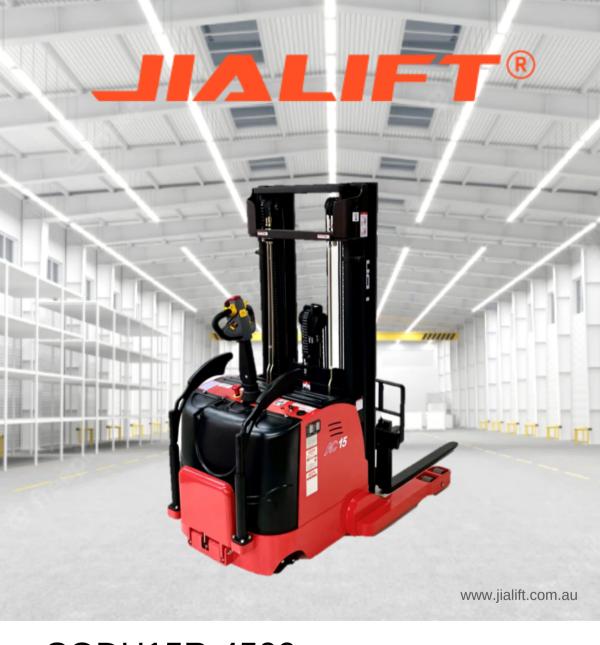

## CQDH15R-4500 Full Electric Walkie Reach Stacker

- 1350kg Capacity; Max Lifting Height 4500mm
- Walk-behind operate no license required
- Safe, reliable, sustainable and low maintenance

## Full Electric Walkie Reach Stacker (1350kg/4500mm)

- Walk behind operate no licence required. Operation platform have to be removed based on the latest Australian Work Safe Standards
- Compatible on both Standard Australian Close Pallet (CHEP) and Open Pallet
- AC drive system, EPS, Moon walk, ZAPI controller
- Side shifter, Reach, Tilt

## Standard Equipment:

Also Included in our Offer: Battery and Charger

Warranty: 5 Years refer to the JIALIFT warranty terms and conditions

| Distinguishing mark                                 |                 |                              |
|-----------------------------------------------------|-----------------|------------------------------|
| Model designation                                   |                 | CQDH15R-4500                 |
| Туре                                                |                 | Reach (Tilt, Side shifter)   |
| Mast type                                           |                 | Standard 3-stage             |
| Load capacity                                       | kg              | 1350                         |
| Max lifting height                                  | mm              | 4500                         |
| Load center distance                                | mm              | 500                          |
| Service weight with battery                         | kg              | 2420                         |
| Battery weight                                      | kg              | 260 or 320                   |
|                                                     | Dimensions      |                              |
| Fork length                                         | mm              | 1070                         |
| Single fork width                                   | mm              | 100                          |
| Fork thickness                                      | mm              | 45                           |
| Reach distance                                      | mm              | 0-500                        |
| Load distance centre of drive axle to fork          | mm              | 365                          |
| Turning radius                                      | mm              | 1730                         |
| Aisle width for pallets 1000 $	imes$ 1200 crossways | mm              | 2630                         |
| Aisle width for pallets 800 $	imes$ 1200 lengthways | mm              | 2630                         |
| Min ground clearance                                | mm              | 50                           |
| Overall length                                      | mm              | 2190                         |
| Overall width                                       | mm              | 1240-1600/950                |
| Extended mast height                                | mm              | 5570                         |
| Lowered mast height                                 | mm              | 2200                         |
| Tyre type Driving wheels/Bearing wheels             |                 | PU                           |
| P                                                   | erformance data |                              |
| Driving speed, laden/ unladen                       | km/ h           | 4.8/5                        |
| Lifting speed, laden/ unladen                       | mm/ s           | 95/120                       |
| Lowering speed, laden/ unladen                      | mm/ s           | 200/150                      |
| Max. gradeability, laden/unladen                    | %               | 5/12                         |
| Electric-engine                                     |                 |                              |
| Drive motor rating                                  | kW              | 1.5                          |
| Lift motor rating                                   | kW              | 4.5                          |
| Steering motor rating                               | kW              | 0.15                         |
| Battery voltage/nominal capacity                    |                 | 24V/320 Ah                   |
| Brake                                               | mm              | Electromagnetic/Regenerative |
| Controller                                          |                 | ZAPI                         |