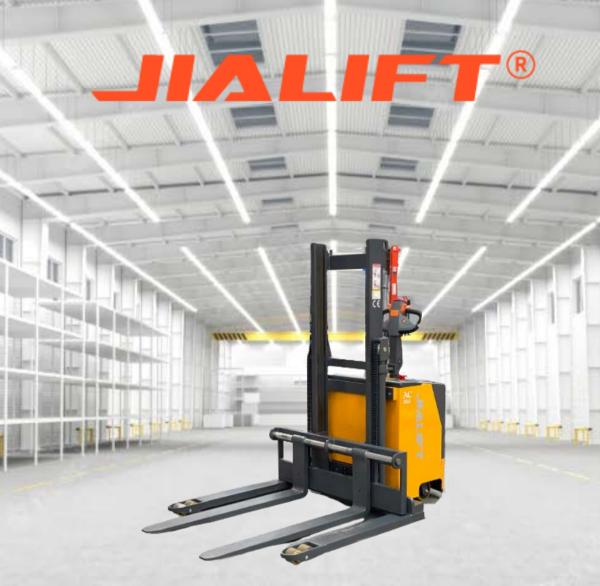

## CL2014D Customise Full Electric Stacker

- 2000kg Capacity; Max Lifting Height 1400mm
- · Walk-behind operate no license required
- Safe, reliable, sustainable and low maintenance

CE

## Customise Full Electric Walkie Stacker Straddle Legs, (2000kg/1400mm)

- The steering wheel seat in the middle.
- Build-in charger, it's more convenient.
- Turtle speed switch on the handle makes low-speed control more precise
- Straddle leg design ideal for lifting enclosed pallet
- · Intelligent control and drive technology, flexible and safe operating
- Adjustable fork width
- · Easy service and maintenance