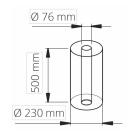

#### **TECHNICAL DATA**

| MAX HEIGHT OF WRAPPING     | 2000mm                     |
|----------------------------|----------------------------|
| MAX PALLET SIZE            | ∞ x ∞ x 2100m              |
| REEL SIZE (INTERNAL DIA)   | 76/50mm                    |
| REEL SIZE (OUTER DIAMETER) | 75mm to 250mm              |
| REEL WEIGHT                | 2.5KG to 16KG              |
| MINIMUM PALLET SIZE        | 650 x 400mm                |
| STANDARD PALLET HEIGHT     | 2000 mm (With mast 1900mm) |