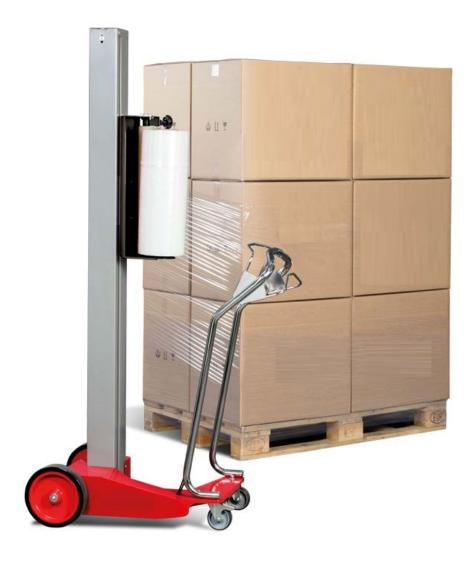

### **OR-100MW**

The OR-100MW is a mobile Mechanical Friction Brake pallet wrapper, and is simple and easy to use. This machine can dramatically increase efficiency and profitability through lower film cost per load compared to manual (hand) stretch wrapping.

The first machine for wrapping palletized loads of any shape and weight with wrap film without the use of electrical parts.

Easy to manoeuvre and move around inside the warehouse. Minimum space requirements.

### STANDARD FEATURES

- Mechanically adjustable film wrap tension (ideal for use with prestretched films).
- Film tensioning with mechanical brake film carriage.
- Up and down movement of the reel-holder trolley by means of chain with gear system.
- The film carriage is manually moved up and down using levers to suit the required wrap.
- Replaces manual wrapping at an affordable price.