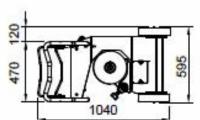

#### **TECHNICAL DATA**

| MAX HEIGHT OF WRAPPING     | 2000mm                     |
|----------------------------|----------------------------|
| MAX PALLET SIZE            | ∞ x ∞ x 2100m              |
| REEL SIZE (INTERNAL DIA)   | 76/50mm                    |
| REEL SIZE (OUTER DIAMETER) | 75mm to 250mm              |
| REEL WEIGHT                | 2.5KG to 16KG              |
| MINIMUM PALLET SIZE        | 650 x 400mm                |
| STANDARD PALLET HEIGHT     | 2000 mm (With mast 1900mm) |