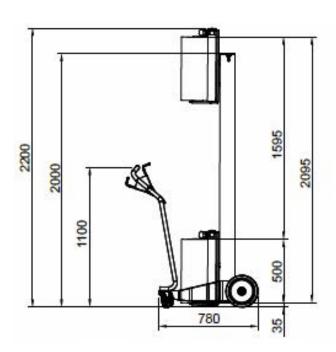

#### **TECHNICAL DATA**

| MAX HEIGHT OF WRAPPING     | 2000mm                     |
|----------------------------|----------------------------|
| MAX PALLET SIZE            | ∞ x ∞ x 2100m              |
| REEL SIZE (INTERNAL DIA)   | 76/50mm                    |
| REEL SIZE (OUTER DIAMETER) | 75mm to 250mm              |
| REEL WEIGHT                | 2.5KG to 16KG              |
| MINIMUM PALLET SIZE        | 650 x 400mm                |
| STANDARD PALLET HEIGHT     | 2000 mm (With mast 1900mm) |