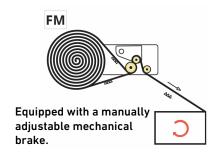

### STANDARD FEATURES

- Mechanically adjustable film wrap tension (ideal for use with prestretched films).
- Film tensioning with mechanical brake film carriage.
- Up and down movement of the reel-holder trolley by means of chain with gear system.
- The film carriage is manually moved up and down using levers to suit the required wrap.
- Replaces manual wrapping at an affordable price.