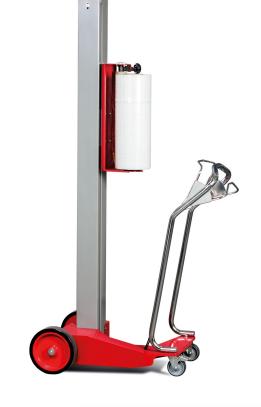

### **OR-100MW**

The OR-100MW is a mobile Mechanical Friction Brake pallet wrapper, and is simple and easy to use. This machine can dramatically increase efficiency and profitability through lower film cost per load compared to manual (hand) stretch wrapping.

The first machine for wrapping palletized loads of any shape and weight with wrap film without the use of electrical parts.

Easy to manoeuvre and move around inside the warehouse. Minimum space requirements.

### STANDARD FEATURES

- Mechanically adjustable film wrap tension (ideal for use with prestretched films).
- Film tensioning with mechanical brake film carriage.
- Up and down movement of the reel-holder trolley by means of chain with gear system.
- The film carriage is manually moved up and down using levers to suit the required wrap.
- Replaces manual wrapping at an affordable price.