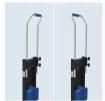

#### **Loading Board**

For adjusting the gravity center of different cargos, we leave 2 positions for the loading board installation,