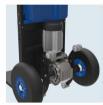

Choose the speed

Battery

Large capacity but light weight lithium battery, patented design interface for quick installation and energization

Supporting Wheels

High-abrasive and anti-slip support wheels with polyurethane material

Stronger power, maximum load capacity: 250kg

Back panel

Better support the cargo,