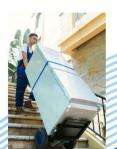

### **DESCRIPTION**

The powered stair climber with solid wheels can be used for transporting cargo up to 250kg to climb stairs. The machine has obvious advantages because it combines practicality and economy.

It is also widely used for up/down stair transporting for furnitures, white goods, photocopiers, industrial devices, building supplies, etc.

### **APPLICATIONS**