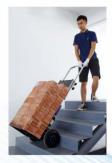

### **DESCRIPTION**

The powered stair climber with solid wheels can be used for transporting cargo up to 250kg to climb stairs. The machine has obvious advantages because it combines practicality and economy.

It is also widely used for up/down stair transporting for furnitures, white goods, photocopiers, industrial devices, building supplies, etc.

### **APPLICATIONS**