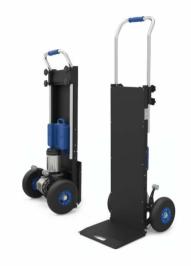

ZW4250

### **DESCRIPTION**

The powered stair climber with solid wheels can be used for transporting cargo up to 250kg to climb stairs. The machine has obvious advantages because it combines practicality and economy.

Carbon steel frame, simple touch button control, dustproof-design switch, height adjustable loading board for different cargo's center of gravity and most competitive price make it popular in building site.

It is also widely used for up/down stair transporting for furnitures, white goods, photocopiers, industrial devices, building supplies, etc.



## **TECHNICAL DATA**

Model: ZW4250

Net Weight: 32 kg

Weight of Battery: 3kg

Capacity: 250kg

Battery Capacity: 38-84 floors

Climbing Speed: 35 steps/min (Fastest)

Step Height: ≤210mm

Overall Size: 1720mm\*530mm\*620mm

Main Material: Carbon Steel

Battery Type: Lithium Battery

Charging Voltage: 100V-240V

Charging Time: 3 hours

Noise: <85dB

Brake: No

Protection Level: IP33

Fold Size: 1190mm\*530mm\*320mm

# **PRODUCT DETAILS**



Run button

Point touch operation button, easy to operate and ensure the safety



Handle

Telescopic design, height adjustable, 2 angles optional



Upstairs/Downstairs Button

Choose the up/down mode



Choose the speed



Battery

Large capacity but light weight lithium battery, patented design interface for quick installation and energization