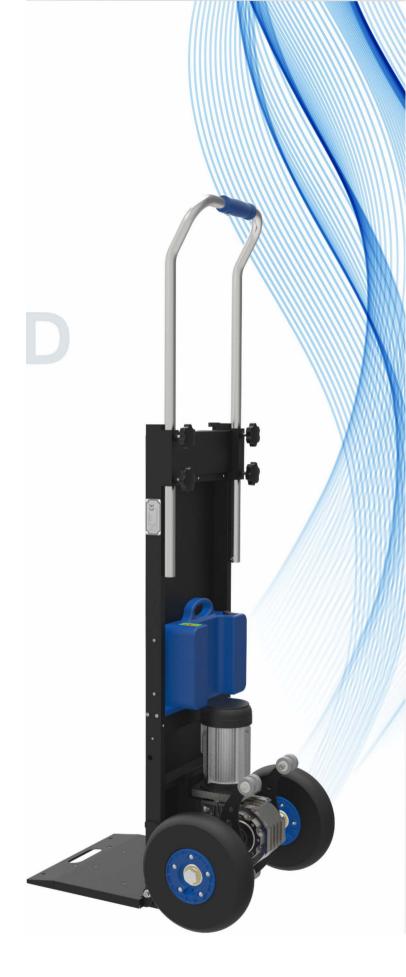

### **DESCRIPTION**

The powered stair climber with solid wheels can be used for transporting cargo up to 250kg to climb stairs. The machine has obvious advantages because it combines practicality and economy.

Carbon steel frame, simple touch button control, dustproof-design switch, height adjustable loading board for different cargo's center of gravity and most competitive price make it popular in building site.

## **TECHNICAL DATA**

Model: ZW4250

Net Weight: 32 kg

Weight of Battery: 3kg

Capacity: 250kg

Battery Capacity: 38-84 floors

Climbing Speed: 35 steps/min (Fastest)

Step Height: ≤210mm

Overall Size: 1720mm\*530mm\*620mm

Main Material: Carbon Steel

Battery Type: Lithium Battery

Charging Voltage: 100V-240V

Charging Time: 3 hours

Noise: <85dB

Brake: No

Protection Level: IP33

# **PRODUCT DETAILS**

Run button

Point touch operation button, easy to operate and ensure the safety

Handle

Telescopic design, height adjustable, 2 angles optional

Upstairs/Downstairs Button

Choose the up/down mode

Choose the speed

Battery

Large capacity but light weight lithium battery, patented design interface for quick installation and energization

Supporting Wheels

High-abrasive and anti-slip support wheels with polyurethane material

Stronger power, maximum load capacity: 250kg

Back panel

Better support the cargo,