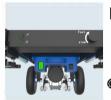

Choose the speed

Battery

Large capacity but light weight lithium battery, patented design interface for quick installation and energization

Supporting Wheels

High-abrasive and anti-slip support wheels with polyurethane material

Stronger power, maximum load capacity: 250kg

Back panel

Better support the cargo,