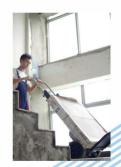

### **DESCRIPTION**

The powered stair climber with solid wheels can be used for transporting cargo up to 250kg to climb stairs. The machine has obvious advantages because it combines practicality and economy.

It is also widely used for up/down stair transporting for furnitures, white goods, photocopiers, industrial devices, building supplies, etc.

### **APPLICATIONS**