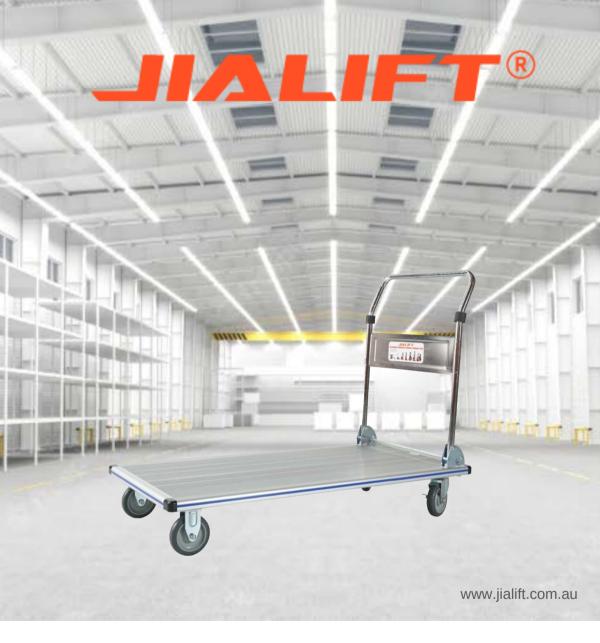

## NP300S Aluminium Platform Trolley (Foot Brake)

- 300kg Capacity
- Easy to operate
- Safe, reliable, sustainable and low maintenance

## Jialift 300kg Aluminium Platform Trolley with Foot Brake

- The hand trolley is constructed of aluminium which will never rust.
- This collapsible aluminium trolley has a lightweight frame and foldable handle for storage and carry.
- The platform trolley is great for general transportation and perfect for pharmaceutical and hospitality industries.

Warranty: 1 Year refer to the JIALIFT warranty terms and conditions

| Distinguishing mark   |    |          |
|-----------------------|----|----------|
| Model designation     |    | NP300S   |
| Load capacity         | kg | 300      |
| Service weight        | kg | 17       |
| Platform size (LxWxH) | mm | 1200x610 |
| Handle Height         | mm | 950      |
| Types, Chassis        |    |          |
| Tyre type             |    | Castor   |
| Wheel size, number    | mm | 125x32   |