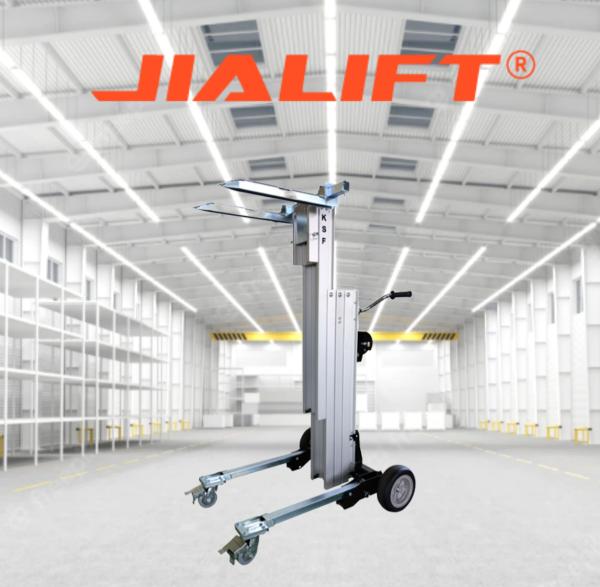

## BD1- Fork Material Trolley Lifters

CE

- 180kg Capacity
- Compact and easily transported
- Safe, reliable, sustainable and low maintenance

## **BD1 Material Trolley Lifters**

- BD1 is a multi-purpose material lifter with:
- A variety of accessories for increased ease of installation of air-conditioners, garage doors, retractable awnings, electric heaters and more!
- Easily transportable by one person due to its compact design.
- 90° swing to allow access in through slim walkways or doorways.
- 250mm rear wheels for a smooth ride over rough ground.
- Adjustable wheel base from 79.5 cm to 109 cm (BD2), 77cm to 106 cm (BD1), and locking castors for increased stability.