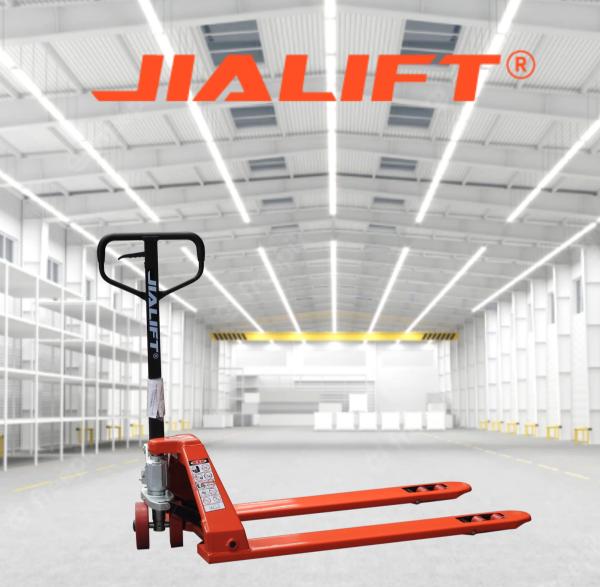

## AC-LOW-51-540 Low Profile Pallet Truck

- 2000kg Capacity, fork width 540mm
- Easy to operate
- Safe, reliable, sustainable and low maintenance

CE

## Low 51mm hand pallet truck (2T/540mm)

Low pallet jack, the min fork height only 51mm, great for special pallets.

AC type adopted the integrated casting process and the overall seal design, with the high-quality imported components for key parts, the pump cant leak even when the seal for pressure cylinder breaks.