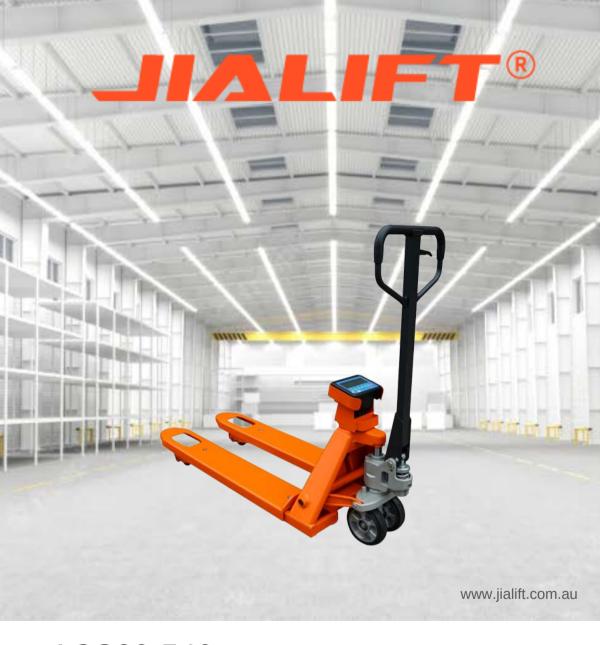

## ACS20-540 Hand Pallet Truck With Scales

- 2000kg Capacity, fork width 555mm
- Easy to operate
- Safe, reliable, sustainable and low maintenance

## JIALIFT Hand Pallet Truck With Scales 2T Capacity

- AC type adopted the integrated casting process and the overall seal design, with the
  high-quality imported components for key parts, the pump cant leak even when the seal
  for pressure cylinder breaks. All the piston rods are chrome plated, which makes them
  good enough in heat resistance and hardness. Unlike the scattered parts, the pump valve
  core with the overall design is convenient for maintenance. With the overload protection
  on the valve, the pump cant lift when overloaded.
- High accuracy, maximum error 0.5% of capacity, even with floor conditions that are not
  optimal.
- Totalising function, adds up multiple pallet weights to the total weight, also for avoiding overloads.
- · Built in rechargeable battery.
- The automatic sleep mode assures that 4200 weighing actions can be taken.
- High contrast display, the display can be read from any angle.
- Big function keys that "click", the operator senses a "click" movement, even when working with gloves.

Warranty: 1 Year refer to the JIALIFT warranty terms and conditions

| Distinguishing mark                |    |           |
|------------------------------------|----|-----------|
| Model designation                  |    | ACS20-540 |
| Rated capacity                     | kg | 2000      |
| Cylinder Type                      |    | AC        |
| Types, Chassis                     |    |           |
| Tyre type                          |    | PU        |
| Steering wheels (diameter x width) | mm | 180x50    |
| Load Roller                        | mm | 74x70     |
| Dimensions                         |    |           |
| Min fork height                    | mm | 85        |
| Max fork height                    | mm | 200       |
| Size of fork                       | mm | 182x50    |
| Overall length                     | mm | 1580      |
| Fork width                         | mm | 555       |
| Fork length                        | mm | 1150      |
| Battery                            |    | DC 1.5Vx4 |