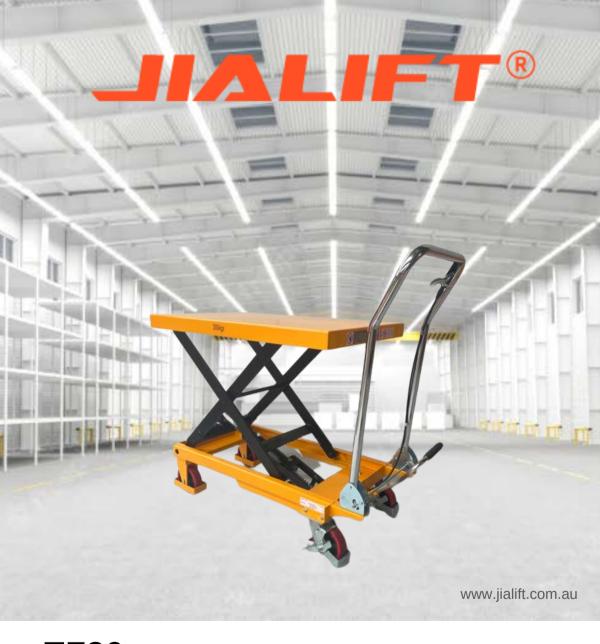

## TF30 Single Scissor Table Lifter

- 300kg Capacity;
- Min-max table height: 290-900mm
- Safe, reliable, sustainable and low maintenance

## **300KG Single Scissor Table Lifter**

- Single scissor and foldable handle for easy storage.
- This manual table scissor lifter is easy to lift by the foot pedal.
- · Brakes on back swivel wheels

Warranty: 1 Year refer to the JIALIFT warranty terms and conditions

| Distinguishing mark                        |    |                |
|--------------------------------------------|----|----------------|
| Model designation                          |    | TF30           |
| Load capacity                              | kg | 300            |
| Min. lifting height                        | mm | 345            |
| Max. lifting height                        | mm | 900            |
| Foot pumps to max height                   | S  | 25             |
| Service weight                             | kg | 85             |
| Platform size                              | mm | 815 × 500 × 50 |
| Handle height from ground                  | mm | 990            |
| Overall length                             | mm | 1030           |
| Overall width                              | mm | 500            |
| Overall height                             | mm | 990            |
| Types, Chassis                             |    |                |
| Tyre type front wheels/rear wheels         |    | PU             |
| Tyre size, front wheels (diameter x width) | mm | 125 x 35       |
| Tyre size, rear wheels (diameter x width)  | mm | 125 x 35       |