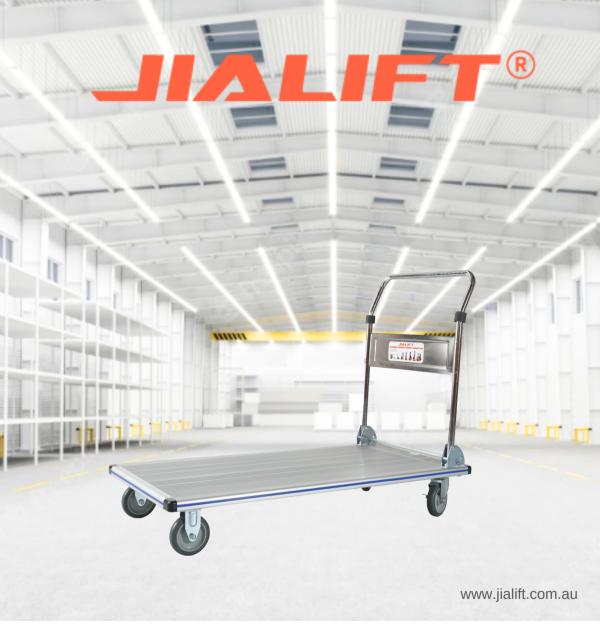

## NP250S Aluminium Platform Trolley (Foot Brake)

- 250kg Capacity
- Easy to operate
- Safe, reliable, sustainable and low maintenance

## Jialift 250kg Aluminium Platform Trolley with Foot Brake

- The hand trolley is constructed of aluminium which will never rust.
- This collapsible aluminium trolley has a lightweight frame and foldable handle for storage and carry.
- The platform trolley is great for general transportation and perfect for pharmaceutical and hospitality industries.