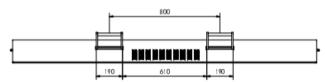

Model: CRF6-PCapacity: 7000kgLength: 1250mmWidth: 2200mm

Fork Pocket: Centres 800mm

Fork Pocket Size: 170mm x 70mm

• Unit Weight: 215kg

**\$**0000000€