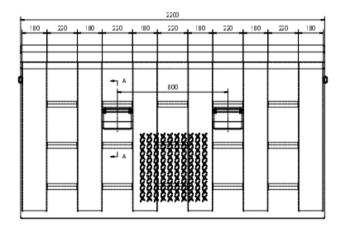

Model: CRF6-PCapacity: 7000kgLength: 1250mmWidth: 2200mm

Fork Pocket: Centres 800mm

Fork Pocket Size: 170mm x 70mm

• Unit Weight: 215kg

**\$**0000000€