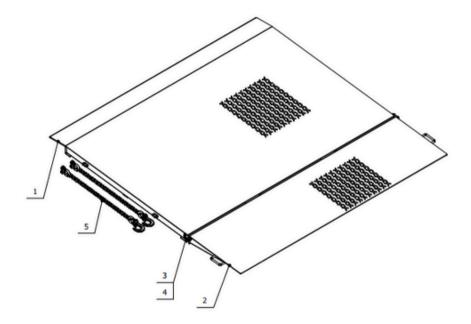

- The self-leveling lip allows for full load capacity when on slightly uneven ground.

- The ramp footing folds up to allow access to the fork pockets for transport.

- Securing safety chains located on both sides of the ramp prevent unintentional disengagement of the ramp from the container.