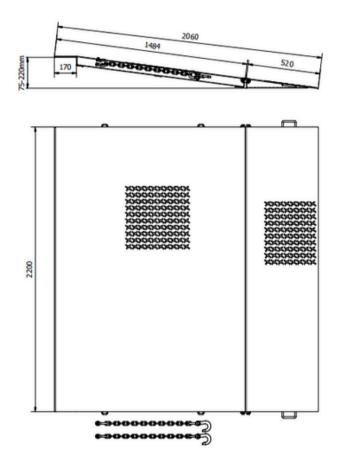

- Standard painted Safety Yellow finish.

Call Us: 1300 000 168 Email: sales@jialift.com.au

- Model: CRN65-P
- Capacity: 7000kg
- Length: 2000mm
- Width: 2200mm
- Fork Pocket: Centres 805mm
- Fork Pocket Size: 165mm x 60mm
- Unit Weight: 295kg
- Thickness: 5mm