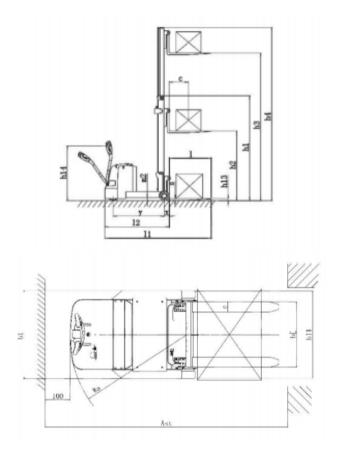

#### E1030J

| Specifications                   |       |               |
|----------------------------------|-------|---------------|
| Model designation                |       | E1030J        |
| Load capacity                    | kg    | 600           |
| Load capacity on max. Height     | kg    | 400           |
| Max lifting height               | mm    | 3000          |
| Load centre distance             | mm    | 600           |
| Weight                           |       |               |
| Service weight                   | kg    | 1430          |
| Dimensions                       |       |               |
| Fork length                      | mm    | 1150          |
| Single fork width                | mm    | 100           |
| Overall fork width               | mm    | 220-640       |
| Lowered fork height              | mm    | 60            |
| Turning radius                   | mm    | 1175          |
| Overall length                   | mm    | 2086          |
| Overall width                    | mm    | 878           |
| Extended mast height             | mm    | 3533          |
| Lowered mast height              | mm    | 2053          |
| Performance data                 |       |               |
| Driving speed, laden/ unladen    | km/ h | 4.2           |
| Lifting speed, laden/ unladen    | mm/ s | 95/160        |
| Lowering speed, laden/ unladen   | mm/ s | 125/98        |
| Electric-engine                  |       |               |
| Drive motor rating               | kW    | 0.75          |
| Lift motor rating                | kW    | 2.2           |
| The charger                      |       | 10A           |
| Battery voltage/nominal capacity |       | 2 x 12V/100Ah |
| Battery Weight                   | kg    | 2 × 27        |